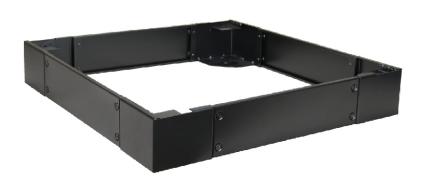

## Accessories for cabinets – plinth 100mm for floor standing cabinets

CODE: RAC166M v1.0/III EN

NAME: Plinth 100mm for floor standing cabinets 600x600mm

## **DESTINATION**

The 100mm plinth is intended for 600x600mm floor standing cabinets. It enables stabilising the cabinet and fixing it to the floor.