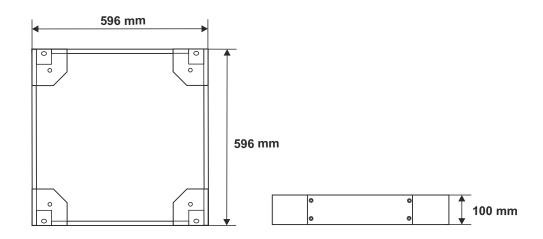

## **TECHNICAL DATA**

| Dimensions:       | W=596, H=100, D=596 [mm, +/-2]                                                                   |
|-------------------|--------------------------------------------------------------------------------------------------|
| Net/gross weight: | 4,85 / 5,1 [kg]                                                                                  |
| Material:         | 1,2mm and 2mm cold-rolled steel (SPCC), RAL 9004                                                 |
| Destination:      | inside                                                                                           |
| Warranty:         | 1 year from production date                                                                      |
| Notes:            | <ul><li>mounted to the bottom of a RACK cabinet</li><li>4 M12 screws (hex socket head)</li></ul> |