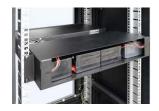

## **INTENDED USE**

Battery enclosure for RACK 19" cabinets designed for installation of 2x17Ah or 4x7Ah batteries. It is mounted in the rear of the RACK cabinet (of the RWA / RW / RWD / RS and ZRS series) behind power supply units and uninterruptible power supply switches by Pulsar.

## **SPECIFICATIONS**

| External dimensions: | W=485, H=90, D=180 [mm, +/-2]                                                        |
|----------------------|--------------------------------------------------------------------------------------|
| Mounting dimensions: | W=19", H=2U                                                                          |
| Net/gross weight:    | 1,76 / 1,90 [kg]                                                                     |
| Materials:           | 1,2 mm steel sheet color: RAL9004                                                    |
| Static load:         | 60 kg                                                                                |
| Use:                 | inside                                                                               |
| Notes:               | - four-point fixing to the RACK rails<br>- 4 M6 screws + cage nuts + plastic washers |