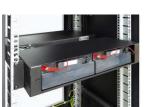

## **INTENDED USE**

Battery enclosure for RACK 19" cabinets designed for installation of 2x17Ah or 4x7Ah batteries. It is mounted in the rear of the RACK cabinet (of the RWA / RW / RWD / RS and ZRS series) behind power supply units and uninterruptible power supply switches by Pulsar.

## **SPECIFICATIONS**

| External dimensions: | W=485, H=90, D=180 [mm, +/-2]                                                        |
|----------------------|--------------------------------------------------------------------------------------|
| Mounting dimensions: | W=19", H=2U                                                                          |
| Net/gross weight:    | 1,76 / 1,90 [kg]                                                                     |
| Materials:           | 1,2 mm steel sheet color: RAL9004                                                    |
| Static load:         | 60 kg                                                                                |
| Use:                 | inside                                                                               |
| Notes:               | - four-point fixing to the RACK rails<br>- 4 M6 screws + cage nuts + plastic washers |