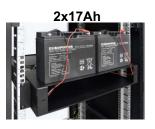

CODE: RAKU2 v1.0/I EN

NAME: Battery enclosure 2x17Ah / 4x7Ah for RACK cabinets.

Side view of the RACK cabinet of the RS/ZRS series

Rear view of the RACK cabinet of the RS/ZRS series

## **INTENDED USE**

Battery enclosure for RACK 19" cabinets designed for installation of 2x17Ah or 4x7Ah batteries. It is mounted in the rear of the RACK cabinet (of the RWA / RW / RWD / RS and ZRS series) behind power supply units and uninterruptible power supply switches by Pulsar.