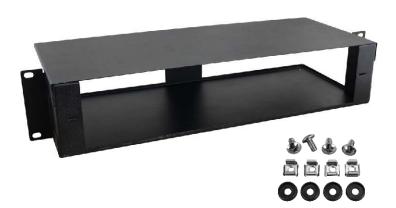

## **INTENDED USE**

Battery enclosure for RACK 19" cabinets designed for installation of 2x17Ah or 4x7Ah batteries. It is mounted in the rear of the RACK cabinet (of the RWA / RW / RWD / RS and ZRS series) behind power supply units and uninterruptible power supply switches by Pulsar.

## **SPECIFICATIONS**

| External dimensions: | W=485, H=90, D=180 [mm, +/-2]                                                        |
|----------------------|--------------------------------------------------------------------------------------|
| Mounting dimensions: | W=19", H=2U                                                                          |
| Net/gross weight:    | 1,76 / 1,90 [kg]                                                                     |
| Materials:           | 1,2 mm steel sheet color: RAL9004                                                    |
| Static load:         | 60 kg                                                                                |
| Use:                 | inside                                                                               |
| Notes:               | - four-point fixing to the RACK rails<br>- 4 M6 screws + cage nuts + plastic washers |