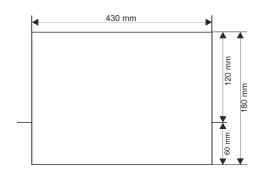

## **SPECIFICATIONS**

| External dimensions: | W=485, H=90, D=180 [mm, +/-2]                                                        |
|----------------------|--------------------------------------------------------------------------------------|
| Mounting dimensions: | W=19", H=2U                                                                          |
| Net/gross weight:    | 1,76 / 1,90 [kg]                                                                     |
| Materials:           | 1,2 mm steel sheet color: RAL9004                                                    |
| Static load:         | 60 kg                                                                                |
| Use:                 | inside                                                                               |
| Notes:               | - four-point fixing to the RACK rails<br>- 4 M6 screws + cage nuts + plastic washers |