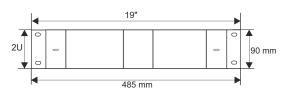

## **SPECIFICATIONS**

| External dimensions: | W=485, H=90, D=180 [mm, +/-2]                                                        |
|----------------------|--------------------------------------------------------------------------------------|
| Mounting dimensions: | W=19", H=2U                                                                          |
| Net/gross weight:    | 1,76 / 1,90 [kg]                                                                     |
| Materials:           | 1,2 mm steel sheet color: RAL9004                                                    |
| Static load:         | 60 kg                                                                                |
| Use:                 | inside                                                                               |
| Notes:               | - four-point fixing to the RACK rails<br>- 4 M6 screws + cage nuts + plastic washers |