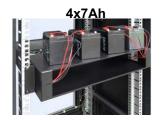

CODE: RAKU2 v1.0/I EN

NAME: Battery enclosure 2x17Ah / 4x7Ah for RACK cabinets.

Side view of the RACK cabinet of the RS/ZRS series

Rear view of the RACK cabinet of the RS/ZRS series

## **INTENDED USE**

Battery enclosure for RACK 19" cabinets designed for installation of 2x17Ah or 4x7Ah batteries. It is mounted in the rear of the RACK cabinet (of the RWA / RW / RWD / RS and ZRS series) behind power supply units and uninterruptible power supply switches by Pulsar.