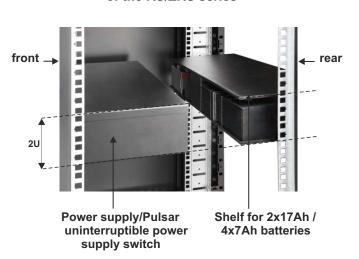

CODE: RAKU2 v1.0/I EN

NAME: Battery enclosure 2x17Ah / 4x7Ah for RACK cabinets.

Side view of the RACK cabinet of the RS/ZRS series

Rear view of the RACK cabinet of the RS/ZRS series

## **INTENDED USE**

Battery enclosure for RACK 19" cabinets designed for installation of 2x17Ah or 4x7Ah batteries. It is mounted in the rear of the RACK cabinet (of the RWA / RW / RWD / RS and ZRS series) behind power supply units and uninterruptible power supply switches by Pulsar.