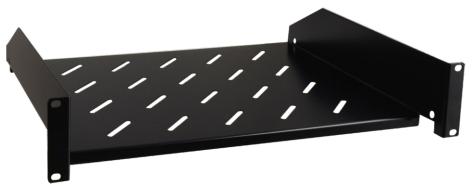

CODE: RAPD600 v1.1/IV EN

NAME: Cantilever shelf 2U 445x315 for RACK cabinet, universal

## **INTENDED USE**

The cantilever shelf is intended for a  $450 \div 1000$ mm deep RACK cabinet. Due to the shelf, the RACK cabinet can accommodate devices that are not housed in a RACK 19" enclosure.