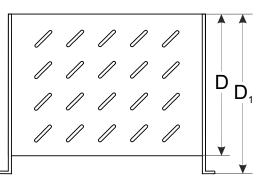

## **SPECIFICATIONS**

| Mounting dimensions:    | W <sub>1</sub> = 19", H=2U, D <sub>1</sub> =350           |
|-------------------------|-----------------------------------------------------------|
| External dimensions:    | W <sub>1</sub> =483, H=87, D <sub>1</sub> =350 [mm, +/-2] |
| Dimensions of he shelf: | W=445, D=315 [mm, +/-2]                                   |
| Net/gross weight:       | 1,8 / 2,05 [kg]                                           |
| Materials:              | 1,2 mm cold-rolled steel (SPCC), RAL 9004                 |
| Static load:            | 20 kg                                                     |
| Use:                    | inside                                                    |
| Warranty:               | 1 year from production date                               |
| Notes:                  | - four-point fixing to the front RACK rails               |
|                         | - 4 M6 screws + cage nuts included                        |
|                         |                                                           |