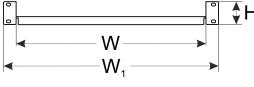

## **SPECIFICATIONS**

| Mounting dimensions:    | W <sub>1</sub> = 19", H=2U, D <sub>1</sub> =350           |
|-------------------------|-----------------------------------------------------------|
| External dimensions:    | W <sub>1</sub> =483, H=87, D <sub>1</sub> =350 [mm, +/-2] |
| Dimensions of he shelf: | W=445, D=315 [mm, +/-2]                                   |
| Net/gross weight:       | 1,8 / 2,05 [kg]                                           |
| Materials:              | 1,2 mm cold-rolled steel (SPCC), RAL 9004                 |
| Static load:            | 20 kg                                                     |
| Use:                    | inside                                                    |
| Warranty:               | 1 year from production date                               |
| Notes:                  | - four-point fixing to the front RACK rails               |
|                         | - 4 M6 screws + cage nuts included                        |
|                         |                                                           |