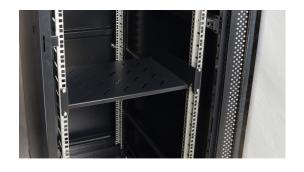

## **INTENDED USE**

The cantilever shelf is intended for a  $450 \div 1000$ mm deep RACK cabinet. Due to the shelf, the RACK cabinet can accommodate devices that are not housed in a RACK 19" enclosure.