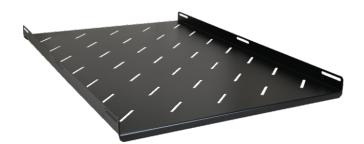

CODE: RAPS1000 v1.0/II EN

NAME: Fixed shelf 485x750 for RACK cabinet, type RS/ZRS

## **INTENDED USE**

The fixed shelf is intended for a 1000mm deep RACK cabinet, type: RS/ZRS. Due to the shelf, the RACK cabinet can accommodate devices that are not housed in a RACK 19" enclosure.