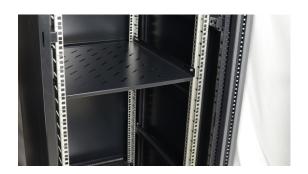

## **INTENDED USE**

The fixed shelf is intended for a 1000mm deep RACK cabinet, type: RS/ZRS. Due to the shelf, the RACK cabinet can accommodate devices that are not housed in a RACK 19" enclosure.