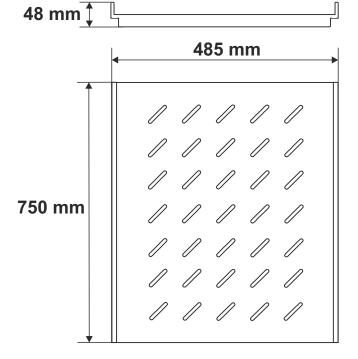

## **SPECIFICATIONS**

| Dimensions of he shelf: | W=485, H=48, D=750 [mm, +/-2]                                                                                                     |  |
|-------------------------|-----------------------------------------------------------------------------------------------------------------------------------|--|
| Net/gross weight:       | 4,05 / 4.25 [kg]                                                                                                                  |  |
| Materials:              | 1,2 mm steel sheet, RAL 9004                                                                                                      |  |
| Static load:            | 60 kg                                                                                                                             |  |
| Use:                    | inside                                                                                                                            |  |
| Warranty:               | 1 year from production date                                                                                                       |  |
| Notes:                  | <ul><li>four-point fixing to the side RACK rails</li><li>mounting set includes: 4 M6 screws, cage nuts, plastic washers</li></ul> |  |