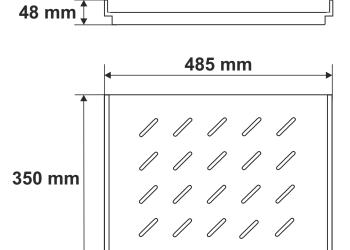

## **SPECIFICATIONS**

| Dimensions of he shelf: | W=485, H=48, D=350 [mm, +/-2]                                    |
|-------------------------|------------------------------------------------------------------|
| Net/gross weight:       | 1,8 / 1,9 [kg]                                                   |
| Materials:              | 1,2 mm steel sheet, RAL 9004                                     |
| Static load:            | 60 kg                                                            |
| Use:                    | inside                                                           |
| Notes:                  | - four-point fixing to the side RACK rails                       |
|                         | - mounting set includes: 4 M6 screws, cage nuts, plastic washers |