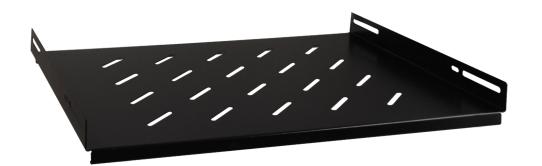

CODE: RAPS600S v1.1/III EN

NAME: Fixed shelf 485x350 for RACK cabinet, type RW/RWA/RS/ZRS

## **INTENDED USE**

The fixed shelf is intended for a 600mm deep RACK cabinet, type: RW/RWA/RS/ZRS. Due to the shelf, the RACK cabinet can accommodate devices that are not housed in a RACK 19" enclosure.

## **SPECIFICATIONS**

| Dimensions of he shelf: | W=485, H=48, D=350 [mm, +/-2]                                    |
|-------------------------|------------------------------------------------------------------|
| Net/gross weight:       | 1,8 / 1,9 [kg]                                                   |
| Materials:              | 1,2 mm steel sheet, RAL 9004                                     |
| Static load:            | 60 kg                                                            |
| Use:                    | inside                                                           |
| Notes:                  | - four-point fixing to the side RACK rails                       |
|                         | - mounting set includes: 4 M6 screws, cage nuts, plastic washers |