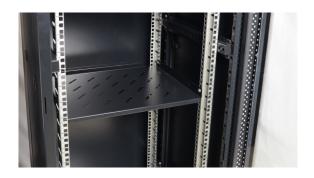

## **INTENDED USE**

The fixed shelf is intended for a 600mm deep RACK cabinet, type: RW/RWA/RS/ZRS. Due to the shelf, the RACK cabinet can accommodate devices that are not housed in a RACK 19" enclosure.