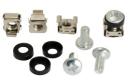

## **SPECIFICATIONS**

| Dimensions of he shelf: | W=485, H=48, D=350 [mm, +/-2]                                    |
|-------------------------|------------------------------------------------------------------|
| Net/gross weight:       | 1,8 / 1,9 [kg]                                                   |
| Materials:              | 1,2 mm steel sheet, RAL 9004                                     |
| Static load:            | 60 kg                                                            |
| Use:                    | inside                                                           |
| Notes:                  | - four-point fixing to the side RACK rails                       |
|                         | - mounting set includes: 4 M6 screws, cage nuts, plastic washers |