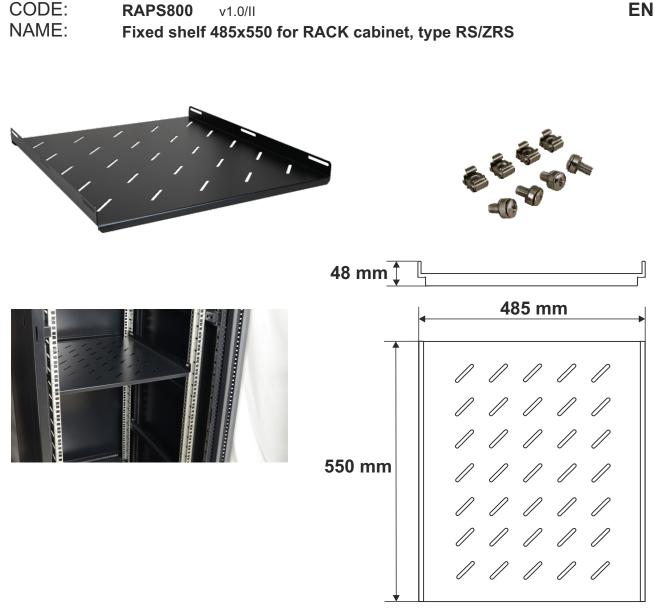

## **INTENDED USE**

The fixed shelf is intended for an 800mm deep RACK cabinet, type: RS/ZRS. Due to the shelf, the RACK cabinet can accommodate devices that are not housed in a RACK 19" enclosure.

## DANE TECHNICZNE

| Dimensions of he shelf: | W=485, H=48, D=550 [mm, +/-2]                                                                                                        |
|-------------------------|--------------------------------------------------------------------------------------------------------------------------------------|
| Net/gross weight:       | 3,05 / 3.3 [kg]                                                                                                                      |
| Materials:              | 1,2 mm steel sheet, RAL 9004                                                                                                         |
| Static load:            | 60 kg                                                                                                                                |
| Use:                    | inside                                                                                                                               |
| Warranty:               | 1 year from production date                                                                                                          |
| Notes:                  | <ul> <li>four-point fixing to the side RACK rails</li> <li>mounting set includes: 4 M6 screws, cage nuts, plastic washers</li> </ul> |