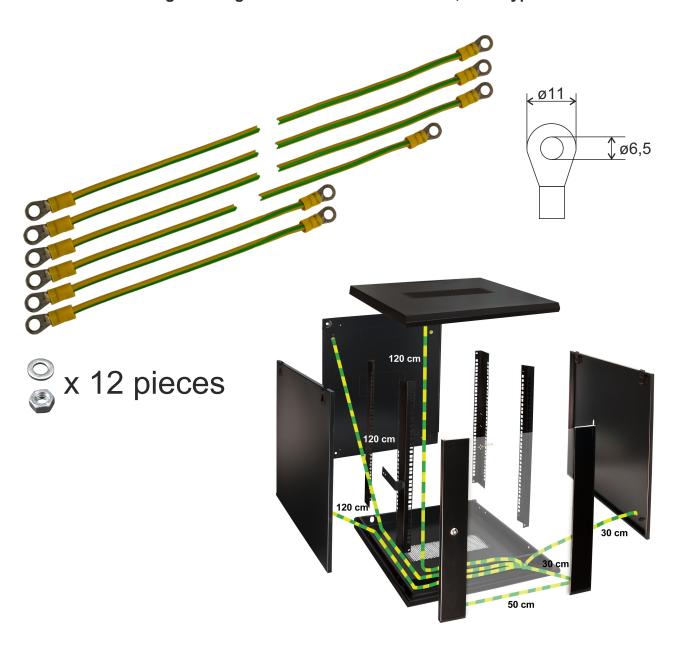

## **APPLICATION**

Set of grounding cables to Rack19" cabinets, RWA type. The set includes 6 grounding cable with a cross section of  $4\text{mm}^2$  and the following lengths:

30cm x 2 pieces.

50cm x 1 pieces.

120cm x 3 pieces.