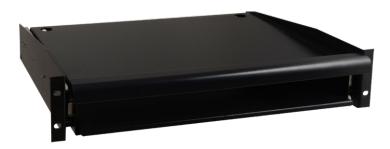

## Accessories for cabinets Sliding keyboard and mouse shelf

CODE: RAPW-K v1.0/III EN

NAME: Sliding keyboard and mouse shelf

## **TECHNICAL DATA**

| External dimensions: | W=482, H=88, D=356 [mm, +/-2]                                                  |
|----------------------|--------------------------------------------------------------------------------|
| Mounting dimensions: | W=19", H=2U                                                                    |
| Net/gross weight:    | 7,5 / 8,0 [kg]                                                                 |
| Materials:           | 1,2 mm cold-rolled steel (SPCC), RAL 9004                                      |
| Static load:         | 20 kg                                                                          |
| Use:                 | inside                                                                         |
| Warranty:            | 1 year from production date                                                    |
| Notes:               | - four-point fixing to the front RACK rails - 4 M6 screws + cage nuts included |