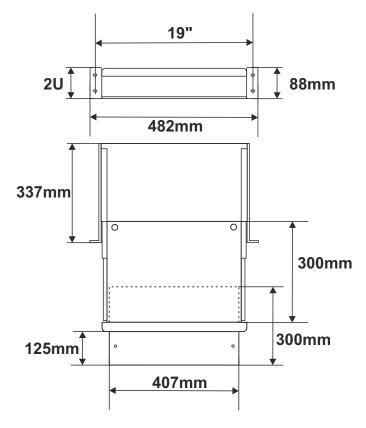

## **TECHNICAL DATA**

| External dimensions: | W=482, H=88, D=356 [mm, +/-2]                                                  |
|----------------------|--------------------------------------------------------------------------------|
| Mounting dimensions: | W=19", H=2U                                                                    |
| Net/gross weight:    | 7,5 / 8,0 [kg]                                                                 |
| Materials:           | 1,2 mm cold-rolled steel (SPCC), RAL 9004                                      |
| Static load:         | 20 kg                                                                          |
| Use:                 | inside                                                                         |
| Warranty:            | 1 year from production date                                                    |
| Notes:               | - four-point fixing to the front RACK rails - 4 M6 screws + cage nuts included |