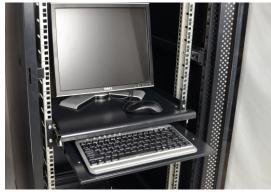

## **DESTINATION**

The sliding keyboard and mouse shelf is intended for floor standing RACK cabinets that require installing a computer to monitor/configure devices of a given system.