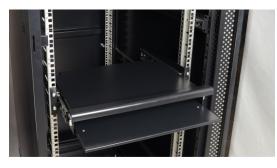

## **DESTINATION**

The sliding keyboard and mouse shelf is intended for floor standing RACK cabinets that require installing a computer to monitor/configure devices of a given system.