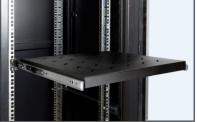

CODE: RAPW600 v1.2/IV

NAME: Sliding shelf 420 x 400 for RACK 19" cabinets

Full-extension slide of the shelf

shelf with guides

empty RACK 19" cabinet

guides mounting

shelf mounting

mounted shelf

## **INTENDED USE**

Sliding shelf for RACK 19" cabinets of the RWA/RW/RS/ZRS type with external depth of 600 mm. Sliding shelf for RACK 19" cabinet allows to mount devices that are outside the RACK 19" enclosure. Full-extension slide of the shelf grants access to devices outside the RACK cabinet.