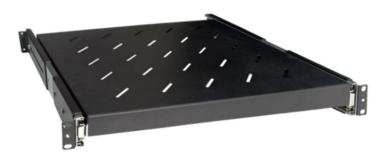

CODE: RAPW600 v1.2/IV

NAME: Sliding shelf 420 x 400 for RACK 19" cabinets

Full-extension slide of the shelf

shelf with guides

empty RACK 19" cabinet

guides mounting

shelf mounting

mounted shelf

## **INTENDED USE**

Sliding shelf for RACK 19" cabinets of the RWA/RW/RS/ZRS type with external depth of 600 mm. Sliding shelf for RACK 19" cabinet allows to mount devices that are outside the RACK 19" enclosure. Full-extension slide of the shelf grants access to devices outside the RACK cabinet.

## **SPECIFICATIONS**

| External dimensions: | W=488, H=48, D=448÷609 [mm, +/-2]                                  |
|----------------------|--------------------------------------------------------------------|
| Shelf dimensions:    | W=420, D=400 [mm, +/-2]                                            |
| Net/gross weight:    | 3,67 / 3,9 [kg]                                                    |
| Materials:           | 1,2 mm steel sheet color: RAL9004                                  |
| Static load:         | 15 kg                                                              |
| Use:                 | inside                                                             |
|                      | - mounting set includes: 4 M6 screws + cage nuts + plastic washers |
| Notes:               | - four-point fixing to the RACK rails                              |
|                      | - full-extension slide of the shelf                                |