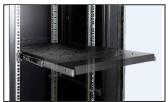

CODE: RAPW600 v1.2/IV

NAME: Sliding shelf 420 x 400 for RACK 19" cabinets

Full-extension slide of the shelf

shelf with guides

empty RACK 19" cabinet

guides mounting

shelf mounting

mounted shelf

## **INTENDED USE**

Sliding shelf for RACK 19" cabinets of the RWA/RW/RS/ZRS type with external depth of 600 mm. Sliding shelf for RACK 19" cabinet allows to mount devices that are outside the RACK 19" enclosure. Full-extension slide of the shelf grants access to devices outside the RACK cabinet.