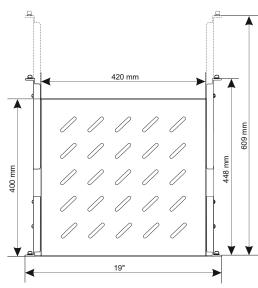

CODE: RAPW600 v1.2/IV

NAME: Sliding shelf 420 x 400 for RACK 19" cabinets

Full-extension slide of the shelf

shelf with guides

empty RACK 19" cabinet

guides mounting

shelf mounting

mounted shelf

## **INTENDED USE**

Sliding shelf for RACK 19" cabinets of the RWA/RW/RS/ZRS type with external depth of 600 mm. Sliding shelf for RACK 19" cabinet allows to mount devices that are outside the RACK 19" enclosure. Full-extension slide of the shelf grants access to devices outside the RACK cabinet.

## **SPECIFICATIONS**

| External dimensions: | W=488, H=48, D=448÷609 [mm, +/-2]                                  |
|----------------------|--------------------------------------------------------------------|
| Shelf dimensions:    | W=420, D=400 [mm, +/-2]                                            |
| Net/gross weight:    | 3,67 / 3,9 [kg]                                                    |
| Materials:           | 1,2 mm steel sheet color: RAL9004                                  |
| Static load:         | 15 kg                                                              |
| Use:                 | inside                                                             |
|                      | - mounting set includes: 4 M6 screws + cage nuts + plastic washers |
| Notes:               | - four-point fixing to the RACK rails                              |
|                      | - full-extension slide of the shelf                                |