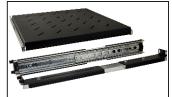

CODE: RAPW600 v1.2/IV

NAME: Sliding shelf 420 x 400 for RACK 19" cabinets

Full-extension slide of the shelf

shelf with guides

empty RACK 19" cabinet

guides mounting

shelf mounting

mounted shelf