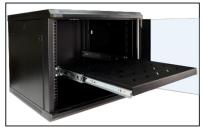

CODE: RAPW600 v1.2/IV

NAME: Sliding shelf 420 x 400 for RACK 19" cabinets

Full-extension slide of the shelf

shelf with guides

empty RACK 19" cabinet

guides mounting

shelf mounting

mounted shelf

## **INTENDED USE**

Sliding shelf for RACK 19" cabinets of the RWA/RW/RS/ZRS type with external depth of 600 mm. Sliding shelf for RACK 19" cabinet allows to mount devices that are outside the RACK 19" enclosure. Full-extension slide of the shelf grants access to devices outside the RACK cabinet.