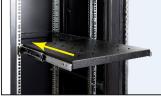

CODE: RAPW600 v1.2/IV

NAME: Sliding shelf 420 x 400 for RACK 19" cabinets

Full-extension slide of the shelf

shelf with guides

empty RACK 19" cabinet

guides mounting

shelf mounting

mounted shelf

full-extension slide of the shelf

shelf loading capacity

## **INTENDED USE**

Sliding shelf for RACK 19" cabinets of the RWA/RW/RS/ZRS type with external depth of 600 mm. Sliding shelf for RACK 19" cabinet allows to mount devices that are outside the RACK 19" enclosure. Full-extension slide of the shelf grants access to devices outside the RACK cabinet.