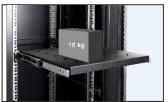

full-extension slide of the shelf

shelf loading capacity

## **SPECIFICATIONS**

| External dimensions: | W=488, H=48, D=448÷609 [mm, +/-2]                                  |
|----------------------|--------------------------------------------------------------------|
| Shelf dimensions:    | W=420, D=400 [mm, +/-2]                                            |
| Net/gross weight:    | 3,67 / 3,9 [kg]                                                    |
| Materials:           | 1,2 mm steel sheet color: RAL9004                                  |
| Static load:         | 15 kg                                                              |
| Use:                 | inside                                                             |
|                      | - mounting set includes: 4 M6 screws + cage nuts + plastic washers |
| Notes:               | - four-point fixing to the RACK rails                              |
|                      | - full-extension slide of the shelf                                |