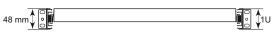

## **SPECIFICATIONS**

| External dimensions: | W=488, H=48, D=448÷609 [mm, +/-2]                                  |
|----------------------|--------------------------------------------------------------------|
| Shelf dimensions:    | W=420, D=400 [mm, +/-2]                                            |
| Net/gross weight:    | 3,67 / 3,9 [kg]                                                    |
| Materials:           | 1,2 mm steel sheet color: RAL9004                                  |
| Static load:         | 15 kg                                                              |
| Use:                 | inside                                                             |
|                      | - mounting set includes: 4 M6 screws + cage nuts + plastic washers |
| Notes:               | - four-point fixing to the RACK rails                              |
|                      | - full-extension slide of the shelf                                |