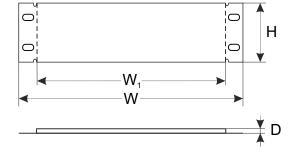

## DESTINATION

Blanking panel 3U for RACK 19" cabinets is intended for blanking empty spaces between te parts of equipment mounted inside cabinet.

| W=19", H=3U                                        |                                                                                                                                            |
|----------------------------------------------------|--------------------------------------------------------------------------------------------------------------------------------------------|
| W=482, W <sub>1</sub> =432, H=133, D=12 [mm, +/-2] |                                                                                                                                            |
| 0,80 / 0,87 [kg]                                   |                                                                                                                                            |
| 1,2mm cold-rolled steel (SPCC), RAL 9004           |                                                                                                                                            |
| inside                                             |                                                                                                                                            |
| 1 year from production date                        |                                                                                                                                            |
| - four-point fixing to the front RACK rails        |                                                                                                                                            |
|                                                    | W=482, W,=432, H=133, D=12 [mm, +/-2]   0,80 / 0,87 [kg]   1,2mm cold-rolled steel (SPCC), RAL 9004   inside   1 year from production date |