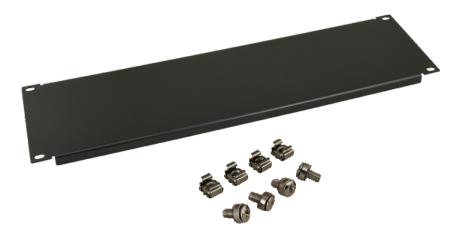

## DESTINATION

Blanking panel 3U for RACK 19" cabinets is intended for blanking empty spaces between te parts of equipment mounted inside cabinet.

| W=19", H=3U                                        |                                                                                                                                            |
|----------------------------------------------------|--------------------------------------------------------------------------------------------------------------------------------------------|
| W=482, W <sub>1</sub> =432, H=133, D=12 [mm, +/-2] |                                                                                                                                            |
| 0,80 / 0,87 [kg]                                   |                                                                                                                                            |
| 1,2mm cold-rolled steel (SPCC), RAL 9004           |                                                                                                                                            |
| inside                                             |                                                                                                                                            |
| 1 year from production date                        |                                                                                                                                            |
| - four-point fixing to the front RACK rails        |                                                                                                                                            |
|                                                    | W=482, W,=432, H=133, D=12 [mm, +/-2]   0,80 / 0,87 [kg]   1,2mm cold-rolled steel (SPCC), RAL 9004   inside   1 year from production date |