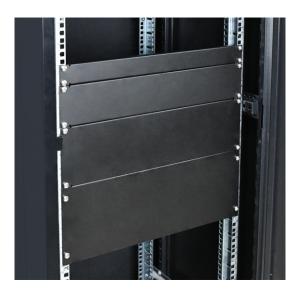

## DESTINATION

Blanking panel 3U for RACK 19" cabinets is intended for blanking empty spaces between te parts of equipment mounted inside cabinet.

| W=19", H=3U                                        |                                                                                                                                            |
|----------------------------------------------------|--------------------------------------------------------------------------------------------------------------------------------------------|
| W=482, W <sub>1</sub> =432, H=133, D=12 [mm, +/-2] |                                                                                                                                            |
| 0,80 / 0,87 [kg]                                   |                                                                                                                                            |
| 1,2mm cold-rolled steel (SPCC), RAL 9004           |                                                                                                                                            |
| inside                                             |                                                                                                                                            |
| 1 year from production date                        |                                                                                                                                            |
| - four-point fixing to the front RACK rails        |                                                                                                                                            |
|                                                    | W=482, W,=432, H=133, D=12 [mm, +/-2]   0,80 / 0,87 [kg]   1,2mm cold-rolled steel (SPCC), RAL 9004   inside   1 year from production date |