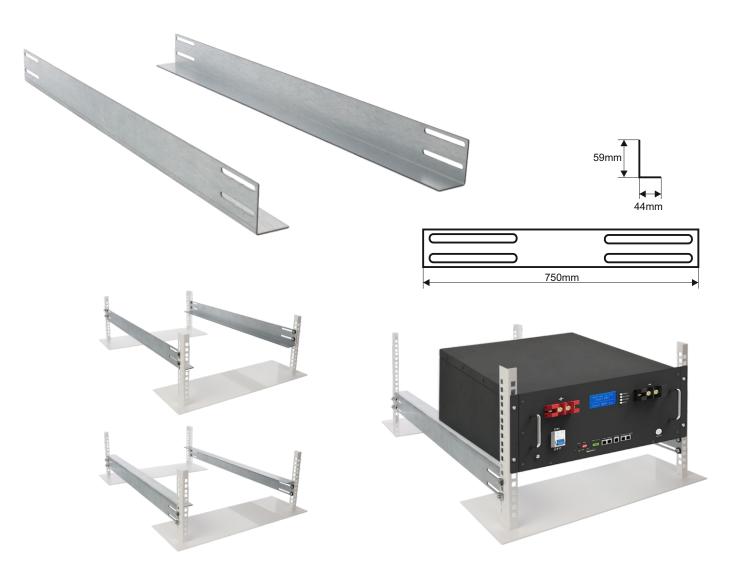

## Accessories for cabinets – mounting rails

CODE: **RASM1000-120** v1.0/l **EN** 

NAME: Set of two 750mm mounting rails,

reinforced to load capacity 120kg, for RS/ZRS RACK cabinets

## **DESTINATION**

RASM1000-120 mounting rails are intended to support heavy equipment (energy storage - static load 120 kg) front mounted in RACK 19" cabinets.

## **TECHNICAL DATA**

| Mounting dimensions: | W=19" H=1.5U D=750mm                       |
|----------------------|--------------------------------------------|
| Dimensions:          | W=44, H=59, D=750 [mm, +/-2]               |
| Net/gross weight:    | 2,39 / 2,4 [kg]                            |
| Materials:           | 2 mm hot-dip galvanized steel              |
| Static load:         | 120kg                                      |
| Use:                 | inside                                     |
| Warranty:            | 2 years                                    |
| Notes:               | - four-point fixing to the side RACK rails |
|                      | - 8 M6 screws + cage nuts included         |