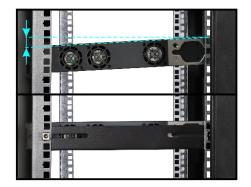

## **DESTINATION**

RASM600 mounting rails are intended to support heavy equipment (switch, power supply, UPS) front mounted in RACK 19" cabinets.

## **TECHNICAL DATA**

| Mounting dimensions: | W=19" H=1U D=350mm                                                                                 |
|----------------------|----------------------------------------------------------------------------------------------------|
| Dimensions:          | W=44, H=39, D=350 [mm, +/-2]                                                                       |
| Net/gross weight:    | 0,60 / 0,67 [kg]                                                                                   |
| Materials:           | 1,5 mm cold-rolled steel (SPCC), RAL 9004 (black)                                                  |
| Use:                 | inside                                                                                             |
| Warranty:            | 1 year from production date                                                                        |
| Notes:               | <ul><li>two-point fixing to the side RACK rails</li><li>4 M6 screws + cage nuts included</li></ul> |
|                      |                                                                                                    |