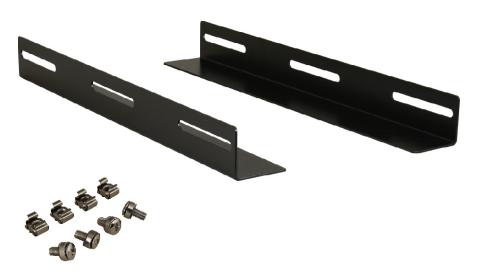

CODE: RASM600 v1.0/III EN

NAME: Set of two 350mm length mounting rails for

RWA / RW / RWD / RS / ZRS series RACK cabinets

## **DESTINATION**

RASM600 mounting rails are intended to support heavy equipment (switch, power supply, UPS) front mounted in RACK 19" cabinets.

## **TECHNICAL DATA**

| Mounting dimensions: | W=19" H=1U D=350mm                                                                                 |
|----------------------|----------------------------------------------------------------------------------------------------|
| Dimensions:          | W=44, H=39, D=350 [mm, +/-2]                                                                       |
| Net/gross weight:    | 0,60 / 0,67 [kg]                                                                                   |
| Materials:           | 1,5 mm cold-rolled steel (SPCC), RAL 9004 (black)                                                  |
| Use:                 | inside                                                                                             |
| Warranty:            | 1 year from production date                                                                        |
| Notes:               | <ul><li>two-point fixing to the side RACK rails</li><li>4 M6 screws + cage nuts included</li></ul> |
|                      |                                                                                                    |