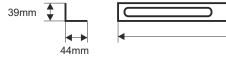

## **TECHNICAL DATA**

| Mounting dimensions: | W=19" H=1U D=350mm                                                                                 |
|----------------------|----------------------------------------------------------------------------------------------------|
| Dimensions:          | W=44, H=39, D=350 [mm, +/-2]                                                                       |
| Net/gross weight:    | 0,60 / 0,67 [kg]                                                                                   |
| Materials:           | 1,5 mm cold-rolled steel (SPCC), RAL 9004 (black)                                                  |
| Use:                 | inside                                                                                             |
| Warranty:            | 1 year from production date                                                                        |
| Notes:               | <ul><li>two-point fixing to the side RACK rails</li><li>4 M6 screws + cage nuts included</li></ul> |
|                      |                                                                                                    |