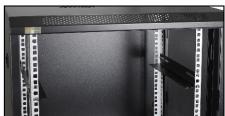

## **DESTINATION**

RASM600 mounting rails are intended to support heavy equipment (switch, power supply, UPS) front mounted in RACK 19" cabinets.