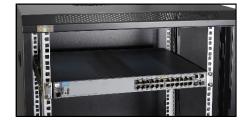

## **DESTINATION**

RASM600 mounting rails are intended to support heavy equipment (switch, power supply, UPS) front mounted in RACK 19" cabinets.

## **TECHNICAL DATA**

| Mounting dimensions: | W=19" H=1U D=350mm                                                                                 |
|----------------------|----------------------------------------------------------------------------------------------------|
| Dimensions:          | W=44, H=39, D=350 [mm, +/-2]                                                                       |
| Net/gross weight:    | 0,60 / 0,67 [kg]                                                                                   |
| Materials:           | 1,5 mm cold-rolled steel (SPCC), RAL 9004 (black)                                                  |
| Use:                 | inside                                                                                             |
| Warranty:            | 1 year from production date                                                                        |
| Notes:               | <ul><li>two-point fixing to the side RACK rails</li><li>4 M6 screws + cage nuts included</li></ul> |
|                      |                                                                                                    |