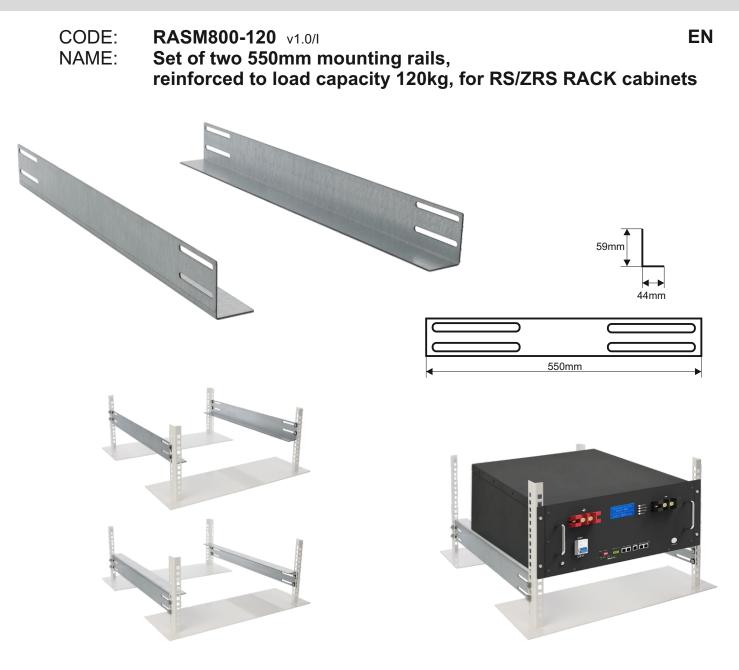

## DESTINATION

RASM800-120 mounting rails are intended to support heavy equipment (energy storage - static load 120 kg) front mounted in RACK 19" cabinets.

## TECHNICAL DATA

| Mounting dimensions: | W=19" H=1.5U D=550mm                                                             |
|----------------------|----------------------------------------------------------------------------------|
| Dimensions:          | W=44, H=59, D=550 [mm, +/-2]                                                     |
| Net/gross weight:    | 1,75 / 1,76 [kg]                                                                 |
| Materials:           | 2 mm hot-dip galvanized steel                                                    |
| Static load:         | 120kg                                                                            |
| Use:                 | inside                                                                           |
| Warranty:            | 2 years                                                                          |
| Notes:               | - four-point fixing to the side RACK rails<br>- 8 M6 screws + cage nuts included |