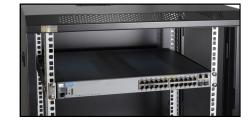

## Accessories for cabinets – mounting rails

CODE: RASM800 v1.0/IV EN

NAME: Set of two 550mm length mounting rails for

**RS/ZRS** series RACK cabinets

## **DESTINATION**

RASM800 mounting rails are intended to support heavy equipment (switch, power supply, UPS) front mounted in RACK 19" cabinets.

## **TECHNICAL DATA**

| Mounting dimensions: | W=19" H=1U D=550mm                                                                                 |
|----------------------|----------------------------------------------------------------------------------------------------|
| Dimensions:          | W=44, H=39, D=550 [mm, +/-2]                                                                       |
| Net/gross weight:    | 0,95 / 1,03 [kg]                                                                                   |
| Materials:           | 1,5 mm cold-rolled steel (SPCC), RAL 9004 (black)                                                  |
| Use:                 | inside                                                                                             |
| Warranty:            | 1 year                                                                                             |
| Notes:               | <ul><li>two-point fixing to the side RACK rails</li><li>4 M6 screws + cage nuts included</li></ul> |