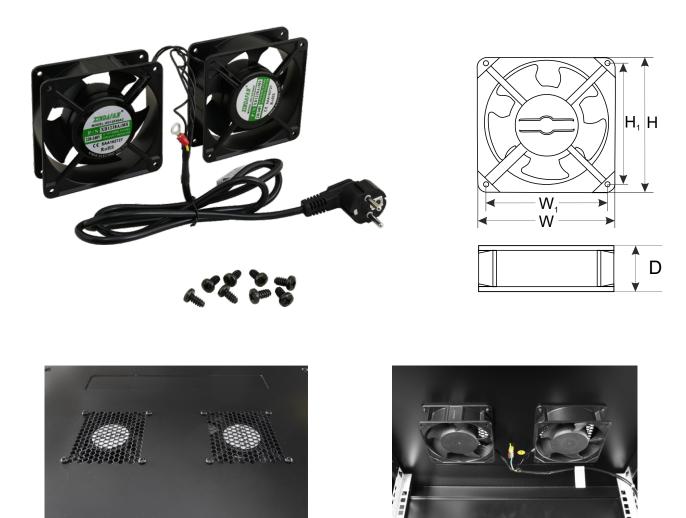

CODE:RAW2 v1.1/VIIENNAME:Fan 2/230 for wall mounted cabinets type: RWA, RW, RWD

## DESTINATION

The fans are intended for mounting inside the top panel of a suspended RACK cabinet. They induce airflow inside the cabinet.

| Mounting dimensions:    | W1=105, H1=105 [mm, +/-2]                                                                                                     |
|-------------------------|-------------------------------------------------------------------------------------------------------------------------------|
| Dimensions:             | W=120, H=120, D=38 [mm, +/-2], L <sub>z</sub> =1,6m                                                                           |
| Rated voltage:          | 220÷240VAC / 50/60Hz                                                                                                          |
| Rated current:          | 0,12A / 0,14A                                                                                                                 |
| Net/gross weight:       | 1,03 / 1,12 [kg]                                                                                                              |
| Materials:              | - aluminium alloy, RAL 9004<br>- 2 fans 230VAC,  air flowing 2 x 50÷110CBM/H (1 fan - 1850 rev/min, 37dB)                     |
| Destination:            | inside                                                                                                                        |
| Declarations, warranty: | CE, 1 year from production date                                                                                               |
| Notes:                  | - mounted from the inside, to the top panel of the RACK cabinet - 8 screws included - fixed network cable 230VAC, $L_z$ =1,6m |