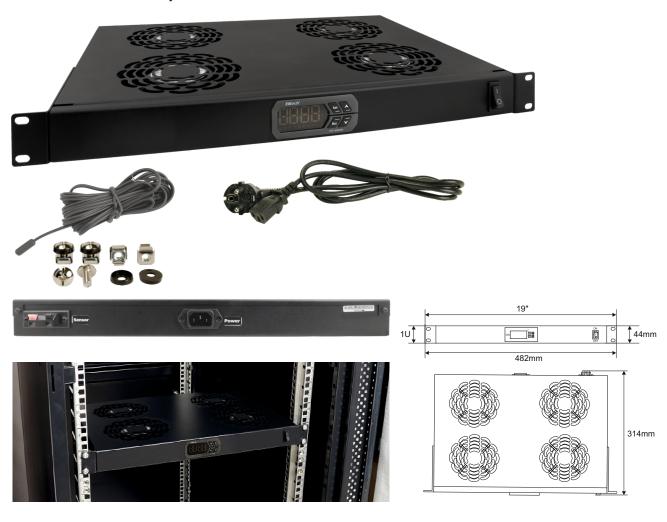

CODE: RAWP-1R v1.1/III EN

NAME: 4-fan panel with the RACK 1U thermostat

## **DESTINATION**

Panel of four fans with integrated digital thermostat in a RACK 19" enclosure with a 1U height. Forces air circulation between active devices generating heat inside RACK cabinets. It is fitted with a detachable temperature sensor with a 2m length and with a 230 V AC detachable power cord with a 2m length.

## **TECHNICAL DATA**

| Power supply:        | ~ 230 V; 50 Hz                                                                 |
|----------------------|--------------------------------------------------------------------------------|
| Current consumption: | 0,32 A                                                                         |
| Power consumption:   | 76 W                                                                           |
| Mounting dimensions: | W=19", H=1U                                                                    |
| External dimensions: | W=482, H=44, D=314 [mm, +/-2]                                                  |
| Net/gross weight:    | 4,90 / 5,09 [kg]                                                               |
| Materials:           | - 1,2mm cold-rolled steel (SPCC)                                               |
|                      | - 4 fans 230 V AC, air flowing 4 x 50÷110CBM/H                                 |
|                      | - temperature sensor                                                           |
| Destination:         | indoor                                                                         |
| Notes:               | - four-point butt mounting to RACK profiles                                    |
|                      | - set includes 4 M6 screws + cage nuts + plastic washer                        |
|                      | - panel is fitted with a 230 V AC LZ=2m detachable cord                        |
|                      | - panel is fitted with a detachable temperature sensor with a LT=2m power cord |
|                      | - setting switch ON and OFF temperatures 0 – 50°C                              |
|                      | - digital display of current temperature                                       |
|                      | - power switch on front panel                                                  |