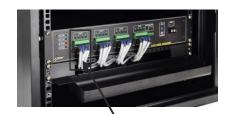

## **INTENDED USE**

The RM1 masking frame dedicated for RACK cabinets of the R/RAC/RUPS/RUPS...R series. It protects the connected power cords against damage or unauthorized access.