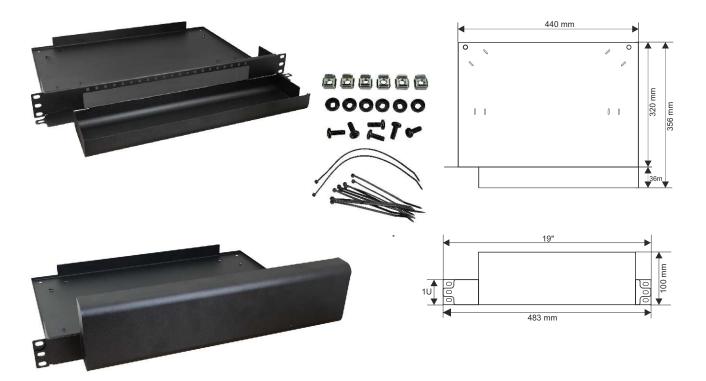

**EN** 

CODE: RM1 v1.0/l

NAME: Cable trunking with a shelf for RACK power supplies.

## **SPECIFICATIONS**

| External dimensions: | W=483, H=100, D=356 [mm, +/-2]                                     |
|----------------------|--------------------------------------------------------------------|
| Mounting dimensions: | W=19", H=1U                                                        |
| Net/gross weight:    | 2,30 / 2,35 [kg]                                                   |
| Materials:           | 1,2 mm steel sheet color: RAL9005                                  |
| Static load:         | 60 kg                                                              |
| Use:                 | inside                                                             |
| Notes:               | - six-point fi xing to the front RACK rails                        |
|                      | - 6 M6 screws + cage nuts + plastic washers + cable ties - 12 pcs. |