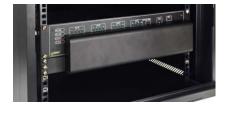

## **INTENDED USE**

The RM1 masking frame dedicated for RACK cabinets of the R/RAC/RUPS/RUPS...R series. It protects the connected power cords against damage or unauthorized access.