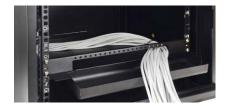

## **INTENDED USE**

The RM1 masking frame dedicated for RACK cabinets of the R/RAC/RUPS/RUPS...R series. It protects the connected power cords against damage or unauthorized access.