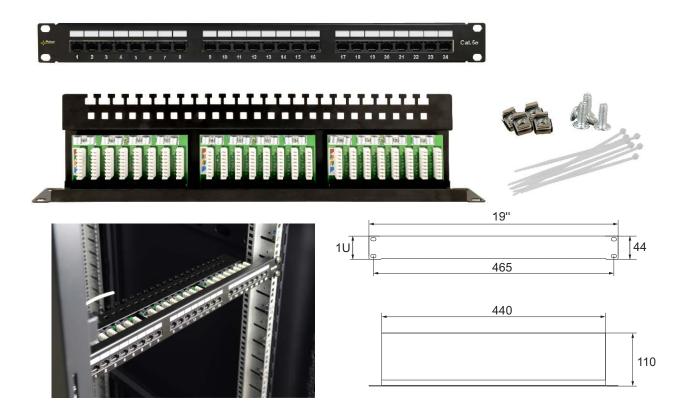

## CODE: RP-U24V5 v1.0/l NAME: Patch Panel RP-U24V5 24 ports / UTP / Cat5e

## APPLICATION

Fundamental element of telecommunication networks. It is the final element of the structured network cabling. The model designed for Cat 5e UTP cables. Patch Panel is fitted with 24 ports.

| TECHNICAL DATA       |                                                                                                                                                                                                                                                                                                                                                                                                                                                                                                                                                 |
|----------------------|-------------------------------------------------------------------------------------------------------------------------------------------------------------------------------------------------------------------------------------------------------------------------------------------------------------------------------------------------------------------------------------------------------------------------------------------------------------------------------------------------------------------------------------------------|
| Patch panel type     | 24 ports / UTP / Cat5e                                                                                                                                                                                                                                                                                                                                                                                                                                                                                                                          |
| Mounting dimensions: | W=19", H=1U                                                                                                                                                                                                                                                                                                                                                                                                                                                                                                                                     |
| External dimensions: | W=482 H=44 D=103 [mm, +/-2]                                                                                                                                                                                                                                                                                                                                                                                                                                                                                                                     |
| Net/gross weight:    | 1,05/1,15 [kg]                                                                                                                                                                                                                                                                                                                                                                                                                                                                                                                                  |
| Finish:              | - steel plate 1,2 mm, color black (RAL 9004)                                                                                                                                                                                                                                                                                                                                                                                                                                                                                                    |
| Notes:               | <ul> <li>LSA connector strip, mounted horizontally – easy installation (punch down tool in vertical position)</li> <li>Patch panel is fitted with mounting shelf allowing mounting and routing cables</li> <li>additional metal cable clips for each twisted pair</li> <li>descriptions and numbering of each RJ45 connector at the front panel</li> <li>graphic indication of cable connectors (568A/B standard)</li> <li>Four-point front mounting to RACK profiles</li> <li>the set includes 4 M6 screws + cage nuts + cable ties</li> </ul> |