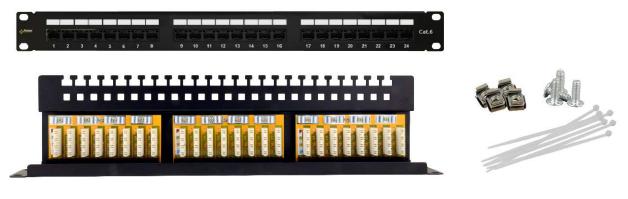

## CODE: **RP-U24V6** v1.0/I

NAME: Patch Panel RP-U24V6 24 ports / UTP / Cat6

## APPLICATION

Fundamental element of telecommunication networks. It is the final element of the structured network cabling. The model designed for Cat 6 UTP cables. Patch Panel is fitted with 24 ports.

| TECHNICAL DATA       |                                                                                                                                                                                                                                                                                                                                                                                                                                                                                                                                                 |
|----------------------|-------------------------------------------------------------------------------------------------------------------------------------------------------------------------------------------------------------------------------------------------------------------------------------------------------------------------------------------------------------------------------------------------------------------------------------------------------------------------------------------------------------------------------------------------|
| Patch panel type     | 24 ports / UTP / Cat6                                                                                                                                                                                                                                                                                                                                                                                                                                                                                                                           |
| Mounting dimensions: | W=19", H=1U                                                                                                                                                                                                                                                                                                                                                                                                                                                                                                                                     |
| External dimensions: | W=482 H=44 D=110 [mm, +/-2]                                                                                                                                                                                                                                                                                                                                                                                                                                                                                                                     |
| Net/gross weight:    | 1,0/1,1 [kg]                                                                                                                                                                                                                                                                                                                                                                                                                                                                                                                                    |
| Finish:              | - steel plate 1,2 mm, color black (RAL 9004)                                                                                                                                                                                                                                                                                                                                                                                                                                                                                                    |
| Notes:               | <ul> <li>LSA connector strip, mounted horizontally – easy installation (punch down tool in vertical position)</li> <li>Patch panel is fitted with mounting shelf allowing mounting and routing cables</li> <li>additional metal cable clips for each twisted pair</li> <li>descriptions and numbering of each RJ45 connector at the front panel</li> <li>graphic indication of cable connectors (568A/B standard)</li> <li>four-point front mounting to RACK profiles</li> <li>the set includes 4 M6 screws + cage nuts + cable ties</li> </ul> |