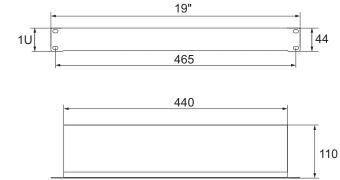

| TECHNICAL DATA       |                                                                                                                                                                                                                                                                                                                                                                                                                                                                                                                                                 |
|----------------------|-------------------------------------------------------------------------------------------------------------------------------------------------------------------------------------------------------------------------------------------------------------------------------------------------------------------------------------------------------------------------------------------------------------------------------------------------------------------------------------------------------------------------------------------------|
| Patch panel type     | 24 ports / UTP / Cat6                                                                                                                                                                                                                                                                                                                                                                                                                                                                                                                           |
| Mounting dimensions: | W=19", H=1U                                                                                                                                                                                                                                                                                                                                                                                                                                                                                                                                     |
| External dimensions: | W=482 H=44 D=110 [mm, +/-2]                                                                                                                                                                                                                                                                                                                                                                                                                                                                                                                     |
| Net/gross weight:    | 1,0/1,1 [kg]                                                                                                                                                                                                                                                                                                                                                                                                                                                                                                                                    |
| Finish:              | - steel plate 1,2 mm, color black (RAL 9004)                                                                                                                                                                                                                                                                                                                                                                                                                                                                                                    |
| Notes:               | <ul> <li>LSA connector strip, mounted horizontally – easy installation (punch down tool in vertical position)</li> <li>Patch panel is fitted with mounting shelf allowing mounting and routing cables</li> <li>additional metal cable clips for each twisted pair</li> <li>descriptions and numbering of each RJ45 connector at the front panel</li> <li>graphic indication of cable connectors (568A/B standard)</li> <li>four-point front mounting to RACK profiles</li> <li>the set includes 4 M6 screws + cage nuts + cable ties</li> </ul> |