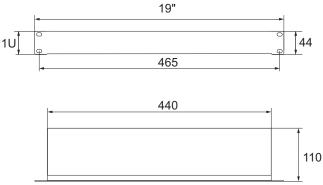

| TECHNICAL DATA       |                                                                                                                                                                                                                                                                                                                                                                               |
|----------------------|-------------------------------------------------------------------------------------------------------------------------------------------------------------------------------------------------------------------------------------------------------------------------------------------------------------------------------------------------------------------------------|
| Patch panel type     | 48 ports / UTP / Cat5e                                                                                                                                                                                                                                                                                                                                                        |
| Mounting dimensions: | W=19", H=1U                                                                                                                                                                                                                                                                                                                                                                   |
| External dimensions: | W=482 H=44 D=90 [mm, +/-2]                                                                                                                                                                                                                                                                                                                                                    |
| Net/gross weight:    | 1,4/1,5 [kg]                                                                                                                                                                                                                                                                                                                                                                  |
| Finish:              | - steel plate 1,2 mm, color black (RAL 9004)                                                                                                                                                                                                                                                                                                                                  |
| Notes:               | - LSA connector strip, mounted horizontally — easy installation (punch down tool in vertical position) - Patch panel is fitted with mounting shelf (double decker shelf) allowing mounting and routing cables - graphic indication of cable connectors (568A/B standard) - four-point front mounting to RACK profiles - the set includes 4 M6 screws + cage nuts + cable ties |