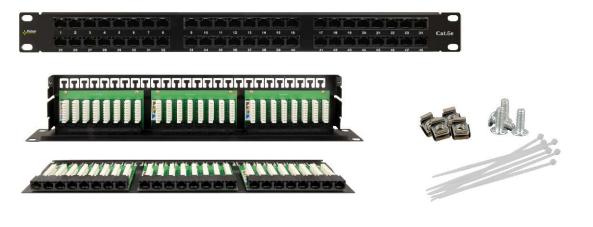

## **APPLICATION**

Fundamental element of telecommunication networks. It is the final element of the structured network cabling. The model designed for Cat 5e UTP cables.

Patch Panel is fitted with 48 ports.

| TECHNICAL DATA       |                                                                                                                                                                                                                                                                                                                                                                               |
|----------------------|-------------------------------------------------------------------------------------------------------------------------------------------------------------------------------------------------------------------------------------------------------------------------------------------------------------------------------------------------------------------------------|
| Patch panel type     | 48 ports / UTP / Cat5e                                                                                                                                                                                                                                                                                                                                                        |
| Mounting dimensions: | W=19", H=1U                                                                                                                                                                                                                                                                                                                                                                   |
| External dimensions: | W=482 H=44 D=90 [mm, +/-2]                                                                                                                                                                                                                                                                                                                                                    |
| Net/gross weight:    | 1,4/1,5 [kg]                                                                                                                                                                                                                                                                                                                                                                  |
| Finish:              | - steel plate 1,2 mm, color black (RAL 9004)                                                                                                                                                                                                                                                                                                                                  |
| Notes:               | - LSA connector strip, mounted horizontally — easy installation (punch down tool in vertical position) - Patch panel is fitted with mounting shelf (double decker shelf) allowing mounting and routing cables - graphic indication of cable connectors (568A/B standard) - four-point front mounting to RACK profiles - the set includes 4 M6 screws + cage nuts + cable ties |