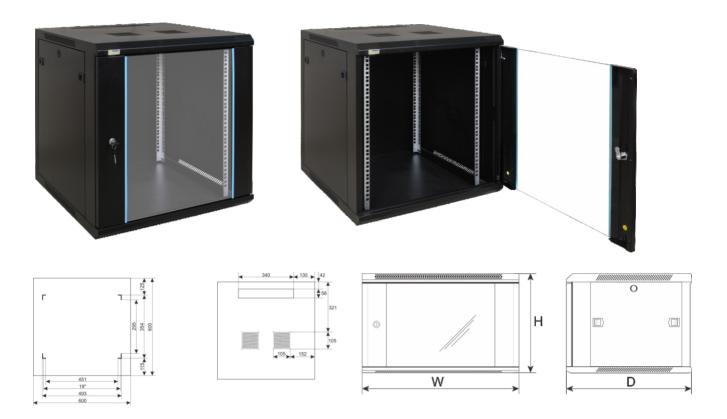

## **SPECIFICATIONS**

| Mounting dimensions:    | W=19", H=12U, D=354 mm                                                                                                                                                                                                                                                                                                                                                                                                                                                        |
|-------------------------|-------------------------------------------------------------------------------------------------------------------------------------------------------------------------------------------------------------------------------------------------------------------------------------------------------------------------------------------------------------------------------------------------------------------------------------------------------------------------------|
| External dimensions:    | W=600, H=636, D=600 [mm, +/-2]                                                                                                                                                                                                                                                                                                                                                                                                                                                |
| Net/gross weight:       | 26,5 / 28 [kg]                                                                                                                                                                                                                                                                                                                                                                                                                                                                |
| Materials:              | - RACK mounting rails: cold-rolled steel SPCC 1,5mm - mounting plate: cold-rolled steel SPCC 1,5mm - cabinet: cold-rolled steel SPCC 1,2mm RAL 9004 - front door: 5mm toughened glass / SPCC 1,2mm RAL 9004 - side panels: cold-rolled steel SPCC 1,2mm RAL 9004                                                                                                                                                                                                              |
| Static load:            | 70 kg                                                                                                                                                                                                                                                                                                                                                                                                                                                                         |
| Use:                    | inside, IP20                                                                                                                                                                                                                                                                                                                                                                                                                                                                  |
| Notes:                  | <ul> <li>- adjustable distance between front and rear RACK rails</li> <li>- ventilation holes in the top panel (2 x 105x105mm - mounting dimensions)</li> <li>- cable ducts in the top and bottom panel (340x54mm)</li> <li>- lockable front door – repeatable code (2 keys included)</li> <li>- possibility of reverse front door – opening left/right</li> <li>- side panels - lock assembly possible - RAZB16 (additional equipment)</li> <li>- fully assembled</li> </ul> |
| Declarations, warranty: | RoHS, 12 months from the date of purchase                                                                                                                                                                                                                                                                                                                                                                                                                                     |