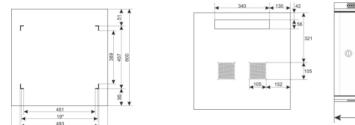

## SPECIFICATIONS

| Mounting dimensions:    | W=19", H=6U, D=447 mm                                                                                                                                                                                                                                                                                                                                                                                                                                           |
|-------------------------|-----------------------------------------------------------------------------------------------------------------------------------------------------------------------------------------------------------------------------------------------------------------------------------------------------------------------------------------------------------------------------------------------------------------------------------------------------------------|
| External dimensions:    | W=600, H=370, D=600 [mm, +/-2]                                                                                                                                                                                                                                                                                                                                                                                                                                  |
| Net/gross weight:       | 18,8 / 20,3 [kg]                                                                                                                                                                                                                                                                                                                                                                                                                                                |
| Materials:              | <ul> <li>RACK mounting rails: cold-rolled steel SPCC 1,5mm</li> <li>mounting plate: cold-rolled steel SPCC 1,5mm</li> <li>cabinet: cold-rolled steel SPCC 1,2mm RAL 9004</li> <li>front door: 5mm toughened glass / SPCC 1,2mm RAL 9004</li> <li>side panels: cold-rolled steel SPCC 1,2mm RAL 9004</li> </ul>                                                                                                                                                  |
| Static load:            | 70 kg                                                                                                                                                                                                                                                                                                                                                                                                                                                           |
| Use:                    | inside, IP20                                                                                                                                                                                                                                                                                                                                                                                                                                                    |
| Notes:                  | <ul> <li>adjustable distance between front and rear RACK rails</li> <li>ventilation holes in the top panel (2 x 105x105mm - mounting dimensions)</li> <li>cable ducts in the top and bottom panel (340x54mm)</li> <li>lockable front door – repeatable code (2 keys included)</li> <li>possibility of reverse front door – opening left/right</li> <li>side panels - lock assembly possible - RAZB16 (additional equipment)</li> <li>fully assembled</li> </ul> |
| Declarations, warranty: | RoHS, 12 months from the date of purchase                                                                                                                                                                                                                                                                                                                                                                                                                       |