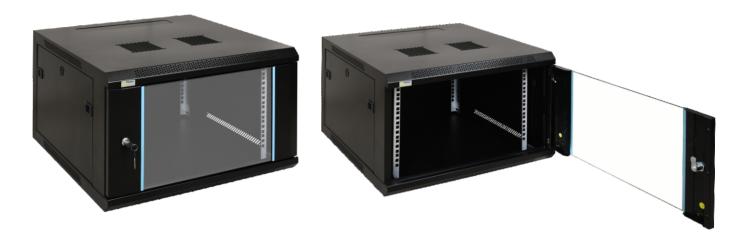

## CODE: **RW666** v1.1/III

NAME: **6U RACK cabinet, wall mounted, fully assembled 600x600** 

Н

## INTENDED USE

The RACK 19" cabinet enables integrating CCTV, AC, I&HAS, RTV, LAN, or other systems in small companies or households. It is intended for devices manufactured in enclosures of the 19" standard. Due to the RACK cabinets, the devices are aesthetically mounted and protected against mechanical damage.

## SPECIFICATIONS

| Mounting dimensions:    | W=19", H=6U, D=447 mm                                                                                                                                                                                                                                                                                                                                                                                                                                           |
|-------------------------|-----------------------------------------------------------------------------------------------------------------------------------------------------------------------------------------------------------------------------------------------------------------------------------------------------------------------------------------------------------------------------------------------------------------------------------------------------------------|
| External dimensions:    | W=600, H=370, D=600 [mm, +/-2]                                                                                                                                                                                                                                                                                                                                                                                                                                  |
| Net/gross weight:       | 18,8 / 20,3 [kg]                                                                                                                                                                                                                                                                                                                                                                                                                                                |
| Materials:              | <ul> <li>RACK mounting rails: cold-rolled steel SPCC 1,5mm</li> <li>mounting plate: cold-rolled steel SPCC 1,5mm</li> <li>cabinet: cold-rolled steel SPCC 1,2mm RAL 9004</li> <li>front door: 5mm toughened glass / SPCC 1,2mm RAL 9004</li> <li>side panels: cold-rolled steel SPCC 1,2mm RAL 9004</li> </ul>                                                                                                                                                  |
| Static load:            | 70 kg                                                                                                                                                                                                                                                                                                                                                                                                                                                           |
| Use:                    | inside, IP20                                                                                                                                                                                                                                                                                                                                                                                                                                                    |
| Notes:                  | <ul> <li>adjustable distance between front and rear RACK rails</li> <li>ventilation holes in the top panel (2 x 105x105mm - mounting dimensions)</li> <li>cable ducts in the top and bottom panel (340x54mm)</li> <li>lockable front door – repeatable code (2 keys included)</li> <li>possibility of reverse front door – opening left/right</li> <li>side panels - lock assembly possible - RAZB16 (additional equipment)</li> <li>fully assembled</li> </ul> |
| Declarations, warranty: | RoHS, 12 months from the date of purchase                                                                                                                                                                                                                                                                                                                                                                                                                       |