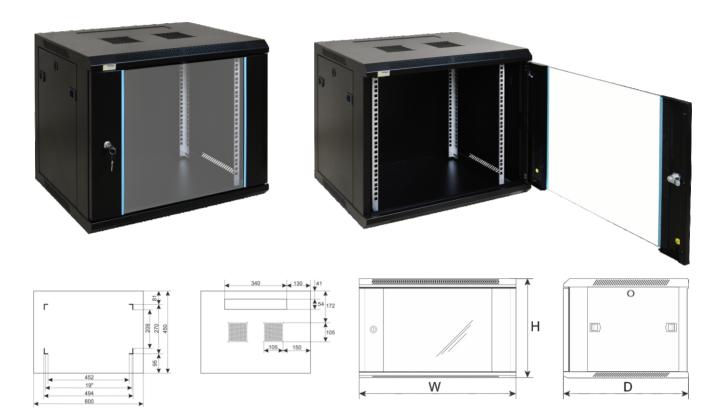

## **SPECIFICATIONS**

| <u> </u>                |                                                                                                                                                                                                                                                                                                                                                                                                                                                                               |  |
|-------------------------|-------------------------------------------------------------------------------------------------------------------------------------------------------------------------------------------------------------------------------------------------------------------------------------------------------------------------------------------------------------------------------------------------------------------------------------------------------------------------------|--|
| Mounting dimensions:    | W=19", H=9U, D=270 mm                                                                                                                                                                                                                                                                                                                                                                                                                                                         |  |
| External dimensions:    | W=600, H=501, D=450 [mm, +/-2]                                                                                                                                                                                                                                                                                                                                                                                                                                                |  |
| Net/gross weight:       | 20 / 21,5 [kg]                                                                                                                                                                                                                                                                                                                                                                                                                                                                |  |
| Materials:              | - RACK mounting rails: cold-rolled steel SPCC 1,5mm - mounting plate: cold-rolled steel SPCC 1,5mm - cabinet: cold-rolled steel SPCC 1,2mm RAL 9004 - front door: 5mm toughened glass / SPCC 1,2mm RAL 9004 - side panels: cold-rolled steel SPCC 1,2mm RAL 9004                                                                                                                                                                                                              |  |
| Static load:            | 70 kg                                                                                                                                                                                                                                                                                                                                                                                                                                                                         |  |
| Use:                    | inside, IP20                                                                                                                                                                                                                                                                                                                                                                                                                                                                  |  |
| Notes:                  | <ul> <li>- adjustable distance between front and rear RACK rails</li> <li>- ventilation holes in the top panel (2 x 105x105mm - mounting dimensions)</li> <li>- cable ducts in the top and bottom panel (340x54mm)</li> <li>- lockable front door – repeatable code (2 keys included)</li> <li>- possibility of reverse front door – opening left/right</li> <li>- side panels - lock assembly possible - RAZB16 (additional equipment)</li> <li>- fully assembled</li> </ul> |  |
| Declarations, warranty: | RoHS, 12 months from the date of purchase                                                                                                                                                                                                                                                                                                                                                                                                                                     |  |