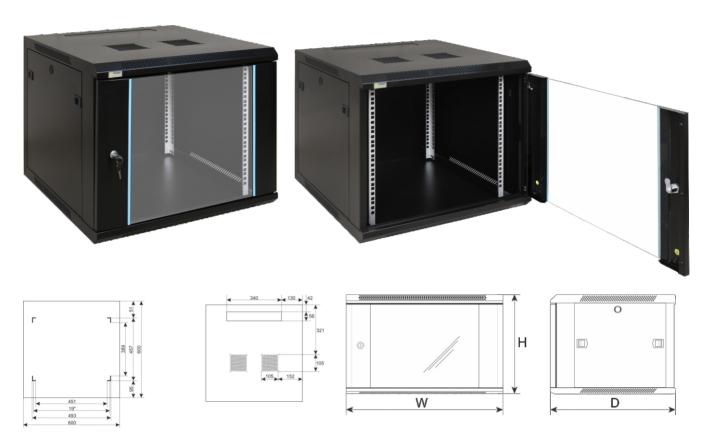

**EN** 

CODE: **RW966** v1.1/III

NAME: 9U RACK cabinet, wall mounted, fully assembled 600x600

## **INTENDED USE**

The RACK 19" cabinet enables integrating CCTV, AC, I&HAS, RTV, LAN, or other systems in small companies or households. It is intended for devices manufactured in enclosures of the 19" standard. Due to the RACK cabinets, the devices are aesthetically mounted and protected against mechanical damage.

## **SPECIFICATIONS**

| Mounting dimensions:    | W=19", H=9U, D=447 mm                                                                                                                                                                                                                                                                                                                                                                                                                                                         |
|-------------------------|-------------------------------------------------------------------------------------------------------------------------------------------------------------------------------------------------------------------------------------------------------------------------------------------------------------------------------------------------------------------------------------------------------------------------------------------------------------------------------|
| External dimensions:    | W=600, H=501, D=600 [mm, +/-2]                                                                                                                                                                                                                                                                                                                                                                                                                                                |
| Net/gross weight:       | 22,5 / 24 [kg]                                                                                                                                                                                                                                                                                                                                                                                                                                                                |
| Materials:              | <ul> <li>RACK mounting rails: cold-rolled steel SPCC 1,5mm</li> <li>mounting plate: cold-rolled steel SPCC 1,5mm</li> <li>cabinet: cold-rolled steel SPCC 1,2mm RAL 9004</li> <li>front door: 5mm toughened glass / SPCC 1,2mm RAL 9004</li> <li>side panels: cold-rolled steel SPCC 1,2mm RAL 9004</li> </ul>                                                                                                                                                                |
| Static load:            | 70 kg                                                                                                                                                                                                                                                                                                                                                                                                                                                                         |
| Use:                    | inside, IP20                                                                                                                                                                                                                                                                                                                                                                                                                                                                  |
| Notes:                  | <ul> <li>- adjustable distance between front and rear RACK rails</li> <li>- ventilation holes in the top panel (2 x 105x105mm - mounting dimensions)</li> <li>- cable ducts in the top and bottom panel (340x54mm)</li> <li>- lockable front door – repeatable code (2 keys included)</li> <li>- possibility of reverse front door – opening left/right</li> <li>- side panels - lock assembly possible - RAZB16 (additional equipment)</li> <li>- fully assembled</li> </ul> |
| Declarations, warranty: | RoHS, 12 months from the date of purchase                                                                                                                                                                                                                                                                                                                                                                                                                                     |