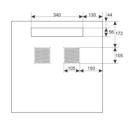

## **SPECIFICATIONS**

| Mounting dimensions:    | W=19", H=12U, D=447mm                                                                                                                                                                                                                                                                                                                                                                                                                                     |
|-------------------------|-----------------------------------------------------------------------------------------------------------------------------------------------------------------------------------------------------------------------------------------------------------------------------------------------------------------------------------------------------------------------------------------------------------------------------------------------------------|
| External dimensions:    | W=600, H=636, D=600 [mm, +/-2]                                                                                                                                                                                                                                                                                                                                                                                                                            |
| Net/gross weight:       | 27,3 / 28,8 [kg]                                                                                                                                                                                                                                                                                                                                                                                                                                          |
| Materials:              | - RACK mounting rails: cold-rolled steel SPCC 1,5mm - top and bottom panel: cold-rolled steel SPCC 1,2mm RAL 9004 - frame: cold-rolled steel SPCC 1,2mm RAL 9004 - front door: 5mm toughened glass / SPCC 1,2mm RAL 9004 - side panels: cold-rolled steel SPCC 1,2mm RAL 9004 - rear plate: cold-rolled steel SPCC 1,2mm RAL 9004                                                                                                                         |
| Static load:            | 70 kg                                                                                                                                                                                                                                                                                                                                                                                                                                                     |
| Use:                    | inside, IP20                                                                                                                                                                                                                                                                                                                                                                                                                                              |
| Notes:                  | - adjustable distance between front and rear RACK rails - ventilation holes in the top panel (2 x 105x105mm - mounting dimensions) - cable ducts in the top and bottom panel (340x56mm) - lockable front door – repeatable code (2 keys included) - possibility of reverse front door – opening left/right - side panels - lock assembly possible - RAZB16 (additional equipment) - possibility of disassembly rear panel (518x567mm) - ready-to-assemble |
| Declarations, warranty: | RoHS, 12 months from the date of purchase                                                                                                                                                                                                                                                                                                                                                                                                                 |