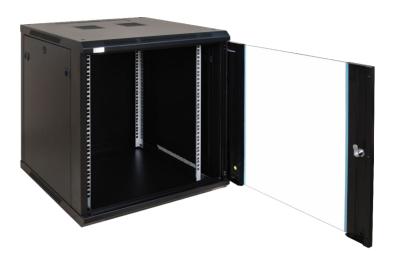

## **SPECIFICATIONS**

| Mounting dimensions:    | W=19", H=12U, D=447mm                                                                                                                                                                                                                                                                                                                                                                                                                                     |
|-------------------------|-----------------------------------------------------------------------------------------------------------------------------------------------------------------------------------------------------------------------------------------------------------------------------------------------------------------------------------------------------------------------------------------------------------------------------------------------------------|
| External dimensions:    | W=600, H=636, D=600 [mm, +/-2]                                                                                                                                                                                                                                                                                                                                                                                                                            |
| Net/gross weight:       | 27,3 / 28,8 [kg]                                                                                                                                                                                                                                                                                                                                                                                                                                          |
| Materials:              | - RACK mounting rails: cold-rolled steel SPCC 1,5mm - top and bottom panel: cold-rolled steel SPCC 1,2mm RAL 9004 - frame: cold-rolled steel SPCC 1,2mm RAL 9004 - front door: 5mm toughened glass / SPCC 1,2mm RAL 9004 - side panels: cold-rolled steel SPCC 1,2mm RAL 9004 - rear plate: cold-rolled steel SPCC 1,2mm RAL 9004                                                                                                                         |
| Static load:            | 70 kg                                                                                                                                                                                                                                                                                                                                                                                                                                                     |
| Use:                    | inside, IP20                                                                                                                                                                                                                                                                                                                                                                                                                                              |
| Notes:                  | - adjustable distance between front and rear RACK rails - ventilation holes in the top panel (2 x 105x105mm - mounting dimensions) - cable ducts in the top and bottom panel (340x56mm) - lockable front door – repeatable code (2 keys included) - possibility of reverse front door – opening left/right - side panels - lock assembly possible - RAZB16 (additional equipment) - possibility of disassembly rear panel (518x567mm) - ready-to-assemble |
| Declarations, warranty: | RoHS, 12 months from the date of purchase                                                                                                                                                                                                                                                                                                                                                                                                                 |