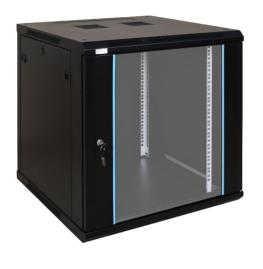

**EN** 

CODE: **RWA1266** v1.1/II

NAME: 12U RACK cabinet, wall mounted, ready-to-assemble 600x600

## **INTENDED USE**

The RACK 19" cabinet enables integrating CCTV, AC, I&HAS, RTV, LAN, or other systems in small companies or households. It is intended for devices manufactured in enclosures of the 19" standard. Due to the RACK cabinets, the devices are aesthetically mounted and protected against mechanical damage.