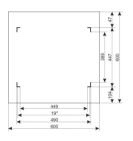

## **SPECIFICATIONS**

| Mounting dimensions:    | W=19", H=12U, D=447mm                                                                                                                                                                                                                                                                                                                                                                                                                                     |
|-------------------------|-----------------------------------------------------------------------------------------------------------------------------------------------------------------------------------------------------------------------------------------------------------------------------------------------------------------------------------------------------------------------------------------------------------------------------------------------------------|
| External dimensions:    | W=600, H=636, D=600 [mm, +/-2]                                                                                                                                                                                                                                                                                                                                                                                                                            |
| Net/gross weight:       | 27,3 / 28,8 [kg]                                                                                                                                                                                                                                                                                                                                                                                                                                          |
| Materials:              | - RACK mounting rails: cold-rolled steel SPCC 1,5mm - top and bottom panel: cold-rolled steel SPCC 1,2mm RAL 9004 - frame: cold-rolled steel SPCC 1,2mm RAL 9004 - front door: 5mm toughened glass / SPCC 1,2mm RAL 9004 - side panels: cold-rolled steel SPCC 1,2mm RAL 9004 - rear plate: cold-rolled steel SPCC 1,2mm RAL 9004                                                                                                                         |
| Static load:            | 70 kg                                                                                                                                                                                                                                                                                                                                                                                                                                                     |
| Use:                    | inside, IP20                                                                                                                                                                                                                                                                                                                                                                                                                                              |
| Notes:                  | - adjustable distance between front and rear RACK rails - ventilation holes in the top panel (2 x 105x105mm - mounting dimensions) - cable ducts in the top and bottom panel (340x56mm) - lockable front door – repeatable code (2 keys included) - possibility of reverse front door – opening left/right - side panels - lock assembly possible - RAZB16 (additional equipment) - possibility of disassembly rear panel (518x567mm) - ready-to-assemble |
| Declarations, warranty: | RoHS, 12 months from the date of purchase                                                                                                                                                                                                                                                                                                                                                                                                                 |