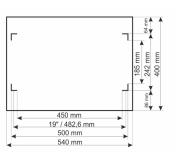

## **TECHNICAL DATA**

| Mounting dimensions:      | 19" x 4U                                                                                                                                                                                                                                                           |
|---------------------------|--------------------------------------------------------------------------------------------------------------------------------------------------------------------------------------------------------------------------------------------------------------------|
| Dimensions:               | 540 x 280 x 400 [mm, +/-2]                                                                                                                                                                                                                                         |
| Material:                 | cold-rolled steel SPCC, 0.6mm, 1mm, RAL7035 (grey), metallic<br>RACK mounting rails - 1,0mm<br>top and bottom panel - 0,6mm<br>construction profile - 0,6mm<br>front door - 0,6mm / 4mm toughened glass<br>side panels - 0,6mm<br>rear panel - 0,6mm               |
| Static load:              | 30 [kg]                                                                                                                                                                                                                                                            |
| Closing:                  | front door – lock (RAZ-G1, same code)<br>side panel – Click                                                                                                                                                                                                        |
| Destination:              | indoor                                                                                                                                                                                                                                                             |
| Protection grade EN60529: | IP 20                                                                                                                                                                                                                                                              |
| Weight:                   | 6.2 / 7.2 [kg]                                                                                                                                                                                                                                                     |
| Type Cabinets:            | wall mounted ready-to-assemble                                                                                                                                                                                                                                     |
| Notes:                    | adjustable distance between front and rear RACK rails ventilation hole in the top panel $(1 \times 105 \times 105 \text{mm} - \text{installation dimensions})$ cable ducts in the top and bottom panel $(175 \times 58 \text{mm})$ changeable door – right or left |
| Warranty:                 | 2 years                                                                                                                                                                                                                                                            |
| Declaration:              | CE                                                                                                                                                                                                                                                                 |
|                           |                                                                                                                                                                                                                                                                    |