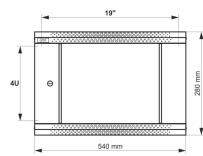

## **RACK 19" cabinets**

wall mounted ready-to-assemble

Code: **RWA454-G** *v.1.0 / I* 

Name: 4U / 19" RACK cabinet, wall mounted, ready to assemble,

grey, 540x400

ΕN

## **TECHNICAL DATA**

| Mounting dimensions:      | 19" x 4U                                                                                                                                                                                                                                                           |
|---------------------------|--------------------------------------------------------------------------------------------------------------------------------------------------------------------------------------------------------------------------------------------------------------------|
| Dimensions:               | 540 x 280 x 400 [mm, +/-2]                                                                                                                                                                                                                                         |
| Material:                 | cold-rolled steel SPCC, 0.6mm, 1mm, RAL7035 (grey), metallic<br>RACK mounting rails - 1,0mm<br>top and bottom panel - 0,6mm<br>construction profile - 0,6mm<br>front door - 0,6mm / 4mm toughened glass<br>side panels - 0,6mm<br>rear panel - 0,6mm               |
| Static load:              | 30 [kg]                                                                                                                                                                                                                                                            |
| Closing:                  | front door – lock (RAZ-G1, same code)<br>side panel – Click                                                                                                                                                                                                        |
| Destination:              | indoor                                                                                                                                                                                                                                                             |
| Protection grade EN60529: | IP 20                                                                                                                                                                                                                                                              |
| Weight:                   | 6.2 / 7.2 [kg]                                                                                                                                                                                                                                                     |
| Type Cabinets:            | wall mounted ready-to-assemble                                                                                                                                                                                                                                     |
| Notes:                    | adjustable distance between front and rear RACK rails ventilation hole in the top panel $(1 \times 105 \times 105 \text{mm} - \text{installation dimensions})$ cable ducts in the top and bottom panel $(175 \times 58 \text{mm})$ changeable door – right or left |
| Warranty:                 | 2 years                                                                                                                                                                                                                                                            |
| Declaration:              | CE                                                                                                                                                                                                                                                                 |
|                           |                                                                                                                                                                                                                                                                    |