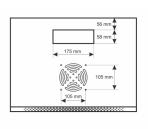

## **TECHNICAL DATA**

| Mounting dimensions:      | 19" x 4U                                                                                                                                                                                                                                                           |
|---------------------------|--------------------------------------------------------------------------------------------------------------------------------------------------------------------------------------------------------------------------------------------------------------------|
| Dimensions:               | 540 x 280 x 400 [mm, +/-2]                                                                                                                                                                                                                                         |
| Material:                 | cold-rolled steel SPCC, 0.6mm, 1mm, RAL7035 (grey), metallic<br>RACK mounting rails - 1,0mm<br>top and bottom panel - 0,6mm<br>construction profile - 0,6mm<br>front door - 0,6mm / 4mm toughened glass<br>side panels - 0,6mm<br>rear panel - 0,6mm               |
| Static load:              | 30 [kg]                                                                                                                                                                                                                                                            |
| Closing:                  | front door – lock (RAZ-G1, same code)<br>side panel – Click                                                                                                                                                                                                        |
| Destination:              | indoor                                                                                                                                                                                                                                                             |
| Protection grade EN60529: | IP 20                                                                                                                                                                                                                                                              |
| Weight:                   | 6.2 / 7.2 [kg]                                                                                                                                                                                                                                                     |
| Type Cabinets:            | wall mounted ready-to-assemble                                                                                                                                                                                                                                     |
| Notes:                    | adjustable distance between front and rear RACK rails ventilation hole in the top panel $(1 \times 105 \times 105 \text{mm} - \text{installation dimensions})$ cable ducts in the top and bottom panel $(175 \times 58 \text{mm})$ changeable door – right or left |
| Warranty:                 | 2 years                                                                                                                                                                                                                                                            |
| Declaration:              | CE                                                                                                                                                                                                                                                                 |
|                           |                                                                                                                                                                                                                                                                    |