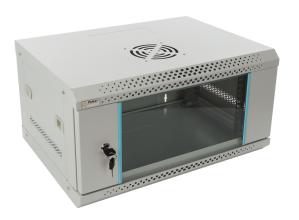

## **RACK 19" cabinets**

wall mounted ready-to-assemble

Code: **RWA454-G** *v.1.0 / I* 

Name: 4U / 19" RACK cabinet, wall mounted, ready to assemble,

grey, 540x400

ΕN

## **DESTINATION**

RACK 19" cabinet enables integrating CCTV, AC, I&HAS, RTV, LAN, or other systems in small companies or households. It is intended for devices manufactured in enclosures of 19" standard. Due to RACK cabinets, devices are aesthetically mounted and protected against mechanical damage.

## **TECHNICAL DATA**

| Mounting dimensions:      | 19" x 4U                                                                                                                                                                                                                                                           |
|---------------------------|--------------------------------------------------------------------------------------------------------------------------------------------------------------------------------------------------------------------------------------------------------------------|
| Dimensions:               | 540 x 280 x 400 [mm, +/-2]                                                                                                                                                                                                                                         |
| Material:                 | cold-rolled steel SPCC, 0.6mm, 1mm, RAL7035 (grey), metallic<br>RACK mounting rails - 1,0mm<br>top and bottom panel - 0,6mm<br>construction profile - 0,6mm<br>front door - 0,6mm / 4mm toughened glass<br>side panels - 0,6mm<br>rear panel - 0,6mm               |
| Static load:              | 30 [kg]                                                                                                                                                                                                                                                            |
| Closing:                  | front door – lock (RAZ-G1, same code)<br>side panel – Click                                                                                                                                                                                                        |
| Destination:              | indoor                                                                                                                                                                                                                                                             |
| Protection grade EN60529: | IP 20                                                                                                                                                                                                                                                              |
| Weight:                   | 6.2 / 7.2 [kg]                                                                                                                                                                                                                                                     |
| Type Cabinets:            | wall mounted ready-to-assemble                                                                                                                                                                                                                                     |
| Notes:                    | adjustable distance between front and rear RACK rails ventilation hole in the top panel $(1 \times 105 \times 105 \text{mm} - \text{installation dimensions})$ cable ducts in the top and bottom panel $(175 \times 58 \text{mm})$ changeable door – right or left |
| Warranty:                 | 2 years                                                                                                                                                                                                                                                            |
| Declaration:              | CE                                                                                                                                                                                                                                                                 |
|                           |                                                                                                                                                                                                                                                                    |