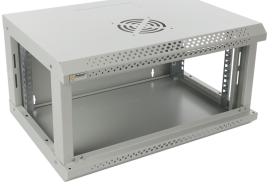

## **RACK 19" cabinets**

wall mounted ready-to-assemble

Code: **RWA454-G** *v.1.0 / I* 

Name: 4U / 19" RACK cabinet, wall mounted, ready to assemble,

grey, 540x400

ΕN

## **TECHNICAL DATA**

| Mounting dimensions:      | 19" x 4U                                                                                                                                                                                                                                                           |
|---------------------------|--------------------------------------------------------------------------------------------------------------------------------------------------------------------------------------------------------------------------------------------------------------------|
| Dimensions:               | 540 x 280 x 400 [mm, +/-2]                                                                                                                                                                                                                                         |
| Material:                 | cold-rolled steel SPCC, 0.6mm, 1mm, RAL7035 (grey), metallic<br>RACK mounting rails - 1,0mm<br>top and bottom panel - 0,6mm<br>construction profile - 0,6mm<br>front door - 0,6mm / 4mm toughened glass<br>side panels - 0,6mm<br>rear panel - 0,6mm               |
| Static load:              | 30 [kg]                                                                                                                                                                                                                                                            |
| Closing:                  | front door – lock (RAZ-G1, same code)<br>side panel – Click                                                                                                                                                                                                        |
| Destination:              | indoor                                                                                                                                                                                                                                                             |
| Protection grade EN60529: | IP 20                                                                                                                                                                                                                                                              |
| Weight:                   | 6.2 / 7.2 [kg]                                                                                                                                                                                                                                                     |
| Type Cabinets:            | wall mounted ready-to-assemble                                                                                                                                                                                                                                     |
| Notes:                    | adjustable distance between front and rear RACK rails ventilation hole in the top panel $(1 \times 105 \times 105 \text{mm} - \text{installation dimensions})$ cable ducts in the top and bottom panel $(175 \times 58 \text{mm})$ changeable door – right or left |
| Warranty:                 | 2 years                                                                                                                                                                                                                                                            |
| Declaration:              | CE                                                                                                                                                                                                                                                                 |
|                           |                                                                                                                                                                                                                                                                    |