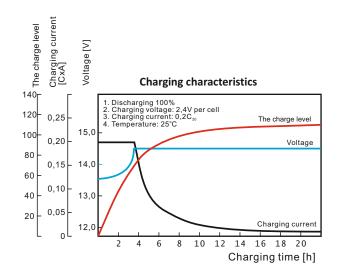

### **TECHNICAL DATA**

| Nominal voltage:                                                                                   | 12V                                                              |
|----------------------------------------------------------------------------------------------------|------------------------------------------------------------------|
| Nominal capacity:                                                                                  | 18Ah / C <sub>20</sub> *                                         |
| Projected lifespan:                                                                                | 3 ÷ 5 years at 20°C                                              |
| Internal resistance:                                                                               | ≃ 17 mΩ                                                          |
| The permissible operating temperature range: - during charging - during discharge - during storage | 0°C ÷ 40°C<br>-15°C ÷ 50°C<br>-20°C ÷ 40°C                       |
| The charging voltage at 25°C: Buffer operation Cyclic operation                                    | 13,5 ÷ 13,8 V (-18mV/°C)<br>14,4 ÷ 14,9 V (-30mV/°C)             |
| Charging current:<br>Recommended<br>Maximum                                                        | 1.8 A<br>5.4 A                                                   |
| Terminals:                                                                                         | see technical drawing above                                      |
| The maximum discharge current (5s):                                                                | 255 A (5 sec.)                                                   |
| Net/gross weight:                                                                                  | 4.75 / 4.83 [kg]                                                 |
| Dimensions:                                                                                        | W=182, H=168, D=77 [mm, +/-2]                                    |
| Warranty:                                                                                          | 1 year                                                           |
| Notes:                                                                                             | maintenance-free battery, made with AGM technology contains lead |