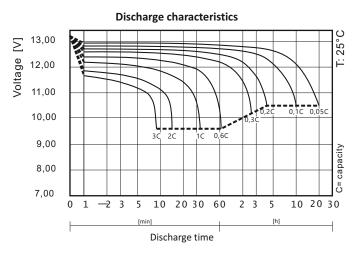

### **TECHNICAL DATA**

| Nominal voltage:                                                                                   | 12V                                                              |
|----------------------------------------------------------------------------------------------------|------------------------------------------------------------------|
| Nominal capacity:                                                                                  | 18Ah / C <sub>20</sub> *                                         |
| Projected lifespan:                                                                                | 3 ÷ 5 years at 20°C                                              |
| Internal resistance:                                                                               | ≃ 17 mΩ                                                          |
| The permissible operating temperature range: - during charging - during discharge - during storage | 0°C ÷ 40°C<br>-15°C ÷ 50°C<br>-20°C ÷ 40°C                       |
| The charging voltage at 25°C: Buffer operation Cyclic operation                                    | 13,5 ÷ 13,8 V (-18mV/°C)<br>14,4 ÷ 14,9 V (-30mV/°C)             |
| Charging current:<br>Recommended<br>Maximum                                                        | 1.8 A<br>5.4 A                                                   |
| Terminals:                                                                                         | see technical drawing above                                      |
| The maximum discharge current (5s):                                                                | 255 A (5 sec.)                                                   |
| Net/gross weight:                                                                                  | 4.75 / 4.83 [kg]                                                 |
| Dimensions:                                                                                        | W=182, H=168, D=77 [mm, +/-2]                                    |
| Warranty:                                                                                          | 1 year                                                           |
| Notes:                                                                                             | maintenance-free battery, made with AGM technology contains lead |