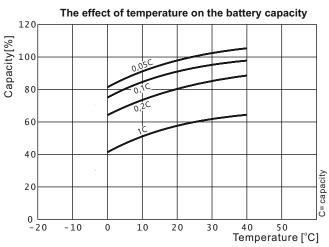

### **TECHNICAL DATA**

| Nominal voltage:                                                                                   | 12V                                                              |
|----------------------------------------------------------------------------------------------------|------------------------------------------------------------------|
| Nominal capacity:                                                                                  | 18Ah / C <sub>20</sub> *                                         |
| Projected lifespan:                                                                                | 3 ÷ 5 years at 20°C                                              |
| Internal resistance:                                                                               | ≃ 17 mΩ                                                          |
| The permissible operating temperature range: - during charging - during discharge - during storage | 0°C ÷ 40°C<br>-15°C ÷ 50°C<br>-20°C ÷ 40°C                       |
| The charging voltage at 25°C: Buffer operation Cyclic operation                                    | 13,5 ÷ 13,8 V (-18mV/°C)<br>14,4 ÷ 14,9 V (-30mV/°C)             |
| Charging current:<br>Recommended<br>Maximum                                                        | 1.8 A<br>5.4 A                                                   |
| Terminals:                                                                                         | see technical drawing above                                      |
| The maximum discharge current (5s):                                                                | 255 A (5 sec.)                                                   |
| Net/gross weight:                                                                                  | 4.75 / 4.83 [kg]                                                 |
| Dimensions:                                                                                        | W=182, H=168, D=77 [mm, +/-2]                                    |
| Warranty:                                                                                          | 1 year                                                           |
| Notes:                                                                                             | maintenance-free battery, made with AGM technology contains lead |