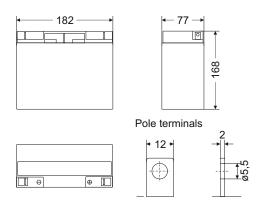

# **Sealed Lead Acid Maintenance Free Batteries of SCB series**

**EN** 

CODE: **SCB18-12** v.1.0/II

NAME: 18Ah/12V SCB battery

Dimensions [mm] Tolerance: +/- 2mm;

### **TECHNICAL DATA**

| Nominal voltage:                                                                                   | 12V                                                              |
|----------------------------------------------------------------------------------------------------|------------------------------------------------------------------|
| Nominal capacity:                                                                                  | 18Ah / C <sub>20</sub> *                                         |
| Projected lifespan:                                                                                | 3 ÷ 5 years at 20°C                                              |
| Internal resistance:                                                                               | ≃ 17 mΩ                                                          |
| The permissible operating temperature range: - during charging - during discharge - during storage | 0°C ÷ 40°C<br>-15°C ÷ 50°C<br>-20°C ÷ 40°C                       |
| The charging voltage at 25°C: Buffer operation Cyclic operation                                    | 13,5 ÷ 13,8 V (-18mV/°C)<br>14,4 ÷ 14,9 V (-30mV/°C)             |
| Charging current:<br>Recommended<br>Maximum                                                        | 1.8 A<br>5.4 A                                                   |
| Terminals:                                                                                         | see technical drawing above                                      |
| The maximum discharge current (5s):                                                                | 255 A (5 sec.)                                                   |
| Net/gross weight:                                                                                  | 4.75 / 4.83 [kg]                                                 |
| Dimensions:                                                                                        | W=182, H=168, D=77 [mm, +/-2]                                    |
| Warranty:                                                                                          | 1 year                                                           |
| Notes:                                                                                             | maintenance-free battery, made with AGM technology contains lead |