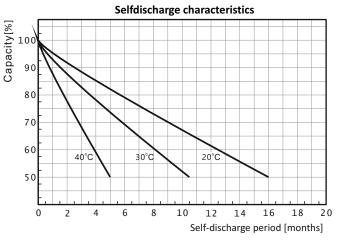

### **TECHNICAL DATA**

| Nominal voltage:                                                                                   | 12V                                                              |
|----------------------------------------------------------------------------------------------------|------------------------------------------------------------------|
| Nominal capacity:                                                                                  | 18Ah / C <sub>20</sub> *                                         |
| Projected lifespan:                                                                                | 3 ÷ 5 years at 20°C                                              |
| Internal resistance:                                                                               | ≃ 17 mΩ                                                          |
| The permissible operating temperature range: - during charging - during discharge - during storage | 0°C ÷ 40°C<br>-15°C ÷ 50°C<br>-20°C ÷ 40°C                       |
| The charging voltage at 25°C: Buffer operation Cyclic operation                                    | 13,5 ÷ 13,8 V (-18mV/°C)<br>14,4 ÷ 14,9 V (-30mV/°C)             |
| Charging current:<br>Recommended<br>Maximum                                                        | 1.8 A<br>5.4 A                                                   |
| Terminals:                                                                                         | see technical drawing above                                      |
| The maximum discharge current (5s):                                                                | 255 A (5 sec.)                                                   |
| Net/gross weight:                                                                                  | 4.75 / 4.83 [kg]                                                 |
| Dimensions:                                                                                        | W=182, H=168, D=77 [mm, +/-2]                                    |
| Warranty:                                                                                          | 1 year                                                           |
| Notes:                                                                                             | maintenance-free battery, made with AGM technology contains lead |