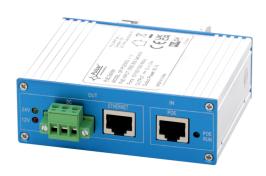

## **Accessories for CCTV - IP**

Code: **SP-POE60G** *v.1.0 / 1* 

Name: Splitter PoE SP-POE60G

ΕN

## **TECHNICAL DATA**

| Dimensions:          | 100 x 100 x 35 [mm, +/-2]                                                                                                                                                            |
|----------------------|--------------------------------------------------------------------------------------------------------------------------------------------------------------------------------------|
| Power supply:        | 44 - 57 V DC                                                                                                                                                                         |
| Power supply output: | 5 A / 12 V DC                                                                                                                                                                        |
| Input connector:     | Data: RJ45 socket for twisted pair cable: RJ45 socket (TCP IP and power supply)                                                                                                      |
| Output connector:    | Power supply: detachable power socket<br>Data: RJ45 socket                                                                                                                           |
| Efficiency:          | 93%                                                                                                                                                                                  |
| Protections:         | SCP, OLP                                                                                                                                                                             |
| Installation:        | DIN                                                                                                                                                                                  |
| Indication:          | LED optical indication                                                                                                                                                               |
| Warranty:            | 2 years                                                                                                                                                                              |
| Notes:               | designed for use in 10/100/1000 Mb/s networks<br>operation with PoE switches (standard PoE - IEEE802.3af/at/bt)<br>operation with passive PoE switches (supplied pairs: 4/5 and 7/8) |
| Declaration:         | CE                                                                                                                                                                                   |