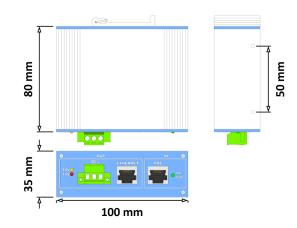

## **TECHNICAL DATA**

| Dimensions:          | 100 x 100 x 35 [mm, +/-2]                                                                                                                                                            |
|----------------------|--------------------------------------------------------------------------------------------------------------------------------------------------------------------------------------|
| Power supply:        | 44 - 57 V DC                                                                                                                                                                         |
| Power supply output: | 5 A / 12 V DC                                                                                                                                                                        |
| Input connector:     | Data: RJ45 socket for twisted pair cable: RJ45 socket (TCP IP and power supply)                                                                                                      |
| Output connector:    | Power supply: detachable power socket<br>Data: RJ45 socket                                                                                                                           |
| Efficiency:          | 93%                                                                                                                                                                                  |
| Protections:         | SCP, OLP                                                                                                                                                                             |
| Installation:        | DIN                                                                                                                                                                                  |
| Indication:          | LED optical indication                                                                                                                                                               |
| Warranty:            | 2 years                                                                                                                                                                              |
| Notes:               | designed for use in 10/100/1000 Mb/s networks<br>operation with PoE switches (standard PoE - IEEE802.3af/at/bt)<br>operation with passive PoE switches (supplied pairs: 4/5 and 7/8) |
| Declaration:         | CE                                                                                                                                                                                   |