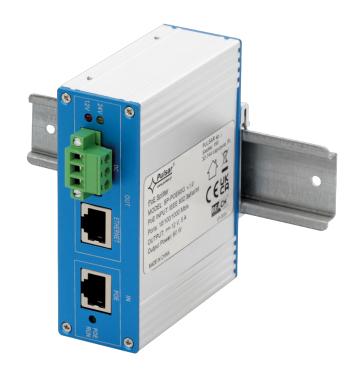

## **Accessories for CCTV - IP**

Code: **SP-POE60G** *v.1.0 / 1* 

Name: Splitter PoE SP-POE60G

ΕN

## **TECHNICAL DATA**

| Dimensions:          | 100 x 100 x 35 [mm, +/-2]                                                                                                                                                            |
|----------------------|--------------------------------------------------------------------------------------------------------------------------------------------------------------------------------------|
| Power supply:        | 44 - 57 V DC                                                                                                                                                                         |
| Power supply output: | 5 A / 12 V DC                                                                                                                                                                        |
| Input connector:     | Data: RJ45 socket for twisted pair cable: RJ45 socket (TCP IP and power supply)                                                                                                      |
| Output connector:    | Power supply: detachable power socket<br>Data: RJ45 socket                                                                                                                           |
| Efficiency:          | 93%                                                                                                                                                                                  |
| Protections:         | SCP, OLP                                                                                                                                                                             |
| Installation:        | DIN                                                                                                                                                                                  |
| Indication:          | LED optical indication                                                                                                                                                               |
| Warranty:            | 2 years                                                                                                                                                                              |
| Notes:               | designed for use in 10/100/1000 Mb/s networks<br>operation with PoE switches (standard PoE - IEEE802.3af/at/bt)<br>operation with passive PoE switches (supplied pairs: 4/5 and 7/8) |
| Declaration:         | CE                                                                                                                                                                                   |