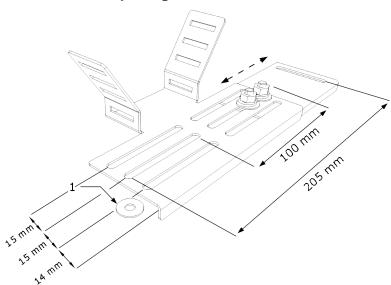

## **Configuration:**

Hole spacing 181 - 270 mm

Hole spacing 100 - 205 mm

Hole spacing 20 - 140 mm