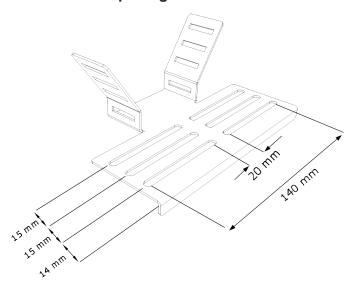

## **Configuration:**

Hole spacing 181 - 270 mm

Hole spacing 100 - 205 mm

Hole spacing 20 - 140 mm