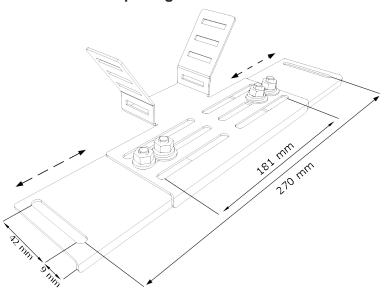

## **Configuration:**

Hole spacing 181 - 270 mm

Hole spacing 100 - 205 mm

Hole spacing 20 - 140 mm