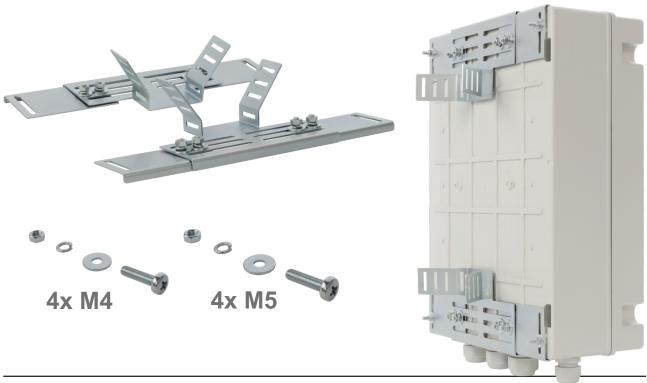

## Accessories dedicated to AWOH enclosures

CODE: USH-1 v.1.0/II EN

NAME: Pole mounting bracket for hermetic enclosures adjustable up to 270 mm

Note: for mounting the bracket, steel ties with appropriate load capacity are required.

| TECHNICAL DATA    |                                                                                                                                                      |
|-------------------|------------------------------------------------------------------------------------------------------------------------------------------------------|
| Dimensions:       | L=290, W=58, H=60 [+/- 2 mm]                                                                                                                         |
| Net/gross weight: | 0,72 / 1,00 [kg]                                                                                                                                     |
| Material:         | steel DC01+ZE, thickness: 1,5 mm, electro-galvanised                                                                                                 |
| Destination:      | outdoor / indoor                                                                                                                                     |
| Notes:            | <ul> <li>Set of 4 M4 and M5 screws included (screw, spring washer, washer, nut)</li> <li>M6 nut mounting kit (washer, spring washer, nut)</li> </ul> |
| Warranty:         | 2 years                                                                                                                                              |